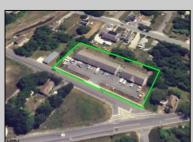

## **COMMENTS**

Outstanding Investment Opportunity! This income-producing property features two buildings totaling 10,000 SF. The first is a 6,800 SF flex building with six identical warehouse bays—each with 12' overhead doors, 14' ceilings, a private restroom, and separately metered electric and gas. The second building offers a 2,200 SF warehouse paired with a 1,000 SF office/showroom, ideal for a single tenant. Fully leased with four tenants across seven units, this property demonstrates the strong demand for small-to-mid-size commercial spaces. Generates a solid \$150,000 in gross income with just \$39,540 in current owner expenses. This is a turnkey, cashflowing asset you don't want to miss! Call for Marketing Package and Floor Plans.

## **PROPERTY DETAILS**

Exterior OutsideFeatures
Masonry Sign
Vinyl

ParkingGarage In 11 or More Spaces 22 Off Street R

InteriorFeatures 220 Volt Electricity Restroom

Heating Gas-Natural Multi-Zoned

Ask for Ludwik Samselski Berger Realty Inc 1330 Bay Avenue, Ocean City Call: 609-391-1330 Email to: Is@bergerrealty.com