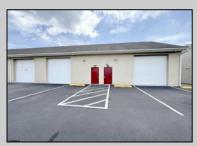

## **COMMENTS**

Outstanding Investment Opportunity! This income-producing property features two buildings totaling 10,000 SF. The first is a 6,800 SF flex building with six identical warehouse bays—each with 12' overhead doors, 14' ceilings, a private restroom, and separately metered electric and gas. The second building offers a 2,200 SF warehouse paired with a 1,000 SF office/showroom, ideal for a single tenant. Fully leased with four tenants across seven units, this property demonstrates the strong demand for small-to-mid-size commercial spaces. Generates a solid \$150,000 in gross income with just \$39,540 in current owner expenses. This is a turnkey, cashflowing asset you don't want to miss! Call for Marketing Package and Floor Plans.

## **PROPERTY DETAILS**

Exterior OutsideFeatures
Masonry Sign
Vinyl

ParkingGarage In 11 or More Spaces 22 Off Street R

InteriorFeatures 220 Volt Electricity Restroom

Heating Gas-Natural Multi-Zoned

Ask for Ludwik Samselski Berger Realty Inc 1330 Bay Avenue, Ocean City Call: 609-391-1330 Email to: Is@bergerrealty.com