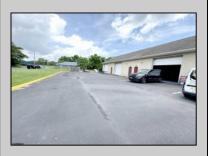

## **COMMENTS**

Outstanding Investment Opportunity! This income-producing property features two buildings totaling 10,000 SF. The first is a 6,800 SF flex building with six identical warehouse bays—each with 12' overhead doors, 14' ceilings, a private restroom, and separately metered electric and gas. The second building offers a 2,200 SF warehouse paired with a 1,000 SF office/showroom, ideal for a single tenant. Fully leased with four tenants across seven units, this property demonstrates the strong demand for small-to-mid-size commercial spaces. Generates a solid \$150,000 in gross income with just \$39,540 in current owner expenses. This is a turnkey, cashflowing asset you don't want to miss! Call for Marketing Package and Floor Plans.

## **PROPERTY DETAILS**

Exterior OutsideFeatures
Masonry Sign
Vinyl

ParkingGarage In 11 or More Spaces 22 Off Street R

InteriorFeatures 220 Volt Electricity Restroom

Heating Gas-Natural Multi-Zoned

Ask for Ludwik Samselski Berger Realty Inc 1330 Bay Avenue, Ocean City Call: 609-391-1330 Email to: Is@bergerrealty.com