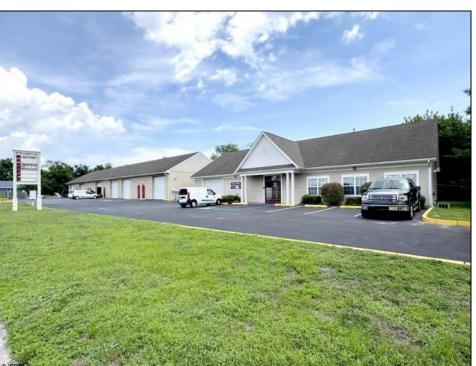

## **COMMENTS**

Outstanding Investment Opportunity! This income-producing property features two buildings totaling 10,000 SF. The first is a 6,800 SF flex building with six identical warehouse bays—each with 12' overhead doors, 14' ceilings, a private restroom, and separately metered electric and gas. The second building offers a 2,200 SF warehouse paired with a 1,000 SF office/showroom, ideal for a single tenant. Fully leased with four tenants across seven units, this property demonstrates the strong demand for small-to-mid-size commercial spaces. Generates a solid \$150,000 in gross income with just \$39,540 in current owner expenses. This is a turnkey, cashflowing asset you don't want to miss! Call for Marketing Package and Floor Plans.

## **PROPERTY DETAILS**

Exterior OutsideFeatures
Masonry Sign
Vinyl

ParkingGarage In 11 or More Spaces 22 Off Street R

InteriorFeatures 220 Volt Electricity Restroom

Heating Gas-Natural Multi-Zoned

Ask for Ludwik Samselski Berger Realty Inc 1330 Bay Avenue, Ocean City Call: 609-391-1330 Email to: Is@bergerrealty.com