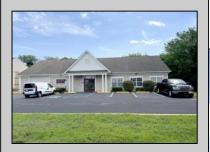

## **COMMENTS**

Outstanding Investment Opportunity! This income-producing property features two buildings totaling 10,000 SF. The first is a 6,800 SF flex building with six identical warehouse bays—each with 12' overhead doors, 14' ceilings, a private restroom, and separately metered electric and gas. The second building offers a 2,200 SF warehouse paired with a 1,000 SF office/showroom, ideal for a single tenant. Fully leased with four tenants across seven units, this property demonstrates the strong demand for small-to-mid-size commercial spaces. Generates a solid \$150,000 in gross income with just \$39,540 in current owner expenses. This is a turnkey, cashflowing asset you don't want to miss! Call for Marketing Package and Floor Plans.

## **PROPERTY DETAILS**

Exterior OutsideFeatures
Masonry Sign
Vinyl

ParkingGarage In 11 or More Spaces 22 Off Street R

InteriorFeatures 220 Volt Electricity Restroom

Heating Gas-Natural Multi-Zoned

Ask for Ludwik Samselski Berger Realty Inc 1330 Bay Avenue, Ocean City Call: 609-391-1330 Email to: Is@bergerrealty.com