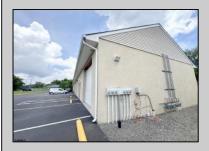

## **COMMENTS**

Outstanding Investment Opportunity! This income-producing property features two buildings totaling 10,000 SF. The first is a 6,800 SF flex building with six identical warehouse bays—each with 12' overhead doors, 14' ceilings, a private restroom, and separately metered electric and gas. The second building offers a 2,200 SF warehouse paired with a 1,000 SF office/showroom, ideal for a single tenant. Fully leased with four tenants across seven units, this property demonstrates the strong demand for small-to-mid-size commercial spaces. Generates a solid \$150,000 in gross income with just \$39,540 in current owner expenses. This is a turnkey, cashflowing asset you don't want to miss! Call for Marketing Package and Floor Plans.

## **PROPERTY DETAILS**

Exterior OutsideFeatures
Masonry Sign
Vinyl

ParkingGarage In 11 or More Spaces 22 Off Street R

InteriorFeatures 220 Volt Electricity Restroom

Heating Gas-Natural Multi-Zoned

Ask for Ludwik Samselski Berger Realty Inc 1330 Bay Avenue, Ocean City Call: 609-391-1330 Email to: Is@bergerrealty.com