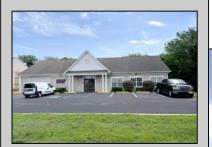

## **COMMENTS**

Outstanding Investment Opportunity! This income-producing property features two buildings totaling 10,000 SF. The first is a 6,800 SF flex building with six identical warehouse bays—each with 12' overhead doors, 14' ceilings, a private restroom, and separately metered electric and gas. The second building offers a 2,200 SF warehouse paired with a 1,000 SF office/showroom, ideal for a single tenant. Fully leased with four tenants across seven units, this property demonstrates the strong demand for small-to-mid-size commercial spaces. Generates a solid \$150,000 in gross income with just \$39,540 in current owner expenses. This is a turnkey, cash-flowing asset you don't want to miss! Call for Marketing Package and Floor Plans.