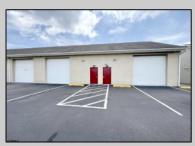

## **COMMENTS**

Outstanding Investment Opportunity! This income-producing property features two buildings totaling 10,000 SF. The first is a 6,800 SF flex building with six identical warehouse bays—each with 12' overhead doors, 14' ceilings, a private restroom, and separately metered electric and gas. The second building offers a 2,200 SF warehouse paired with a 1,000 SF office/showroom, ideal for a single tenant. Fully leased with four tenants across seven units, this property demonstrates the strong demand for small-to-mid-size commercial spaces. Generates a solid \$150,000 in gross income with just \$39,540 in current owner expenses. This is a turnkey, cash-flowing asset you don't want to miss! Call for Marketing Package and Floor Plans.

## **PROPERTY DETAILS**

Exterior OutsideFeatures ParkingGarage InteriorFeatures
Masonry Sign 11 or More Spaces 220 Volt Electricity
Vinyl Off Street Restroom

Heating Gas-Natural Multi-Zoned

Ask for Lori McCloskey
Berger Realty Inc
109 E 55th St., Ocean City
Call: 609-399-4211
Email to: lam@bergerrealty.com