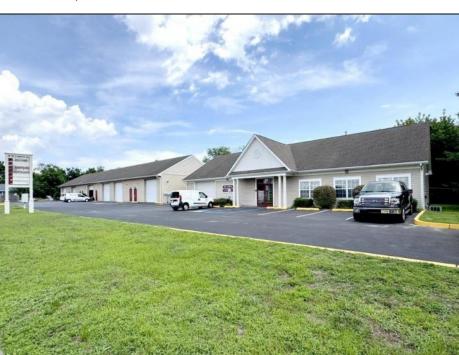

## **COMMENTS**

Outstanding Investment Opportunity! This income-producing property features two buildings totaling 10,000 SF. The first is a 6,800 SF flex building with six identical warehouse bays—each with 12' overhead doors, 14' ceilings, a private restroom, and separately metered electric and gas. The second building offers a 2,200 SF warehouse paired with a 1,000 SF office/showroom, ideal for a single tenant. Fully leased with four tenants across seven units, this property demonstrates the strong demand for small-to-mid-size commercial spaces. Generates a solid \$150,000 in gross income with just \$39,540 in current owner expenses. This is a turnkey, cash-flowing asset you don't want to miss! Call for Marketing Package and Floor Plans.

## **PROPERTY DETAILS**

Exterior OutsideFeatures ParkingGarage InteriorFeatures
Masonry Sign 11 or More Spaces 220 Volt Electricity
Vinyl Off Street Restroom

Heating Gas-Natural Multi-Zoned

Ask for Lori McCloskey
Berger Realty Inc
109 E 55th St., Ocean City
Call: 609-399-4211
Email to: lam@bergerrealty.com