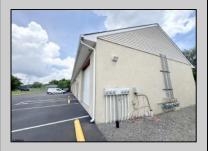

## **COMMENTS**

Outstanding Investment Opportunity! This income-producing property features two buildings totaling 10,000 SF. The first is a 6,800 SF flex building with six identical warehouse bays—each with 12' overhead doors, 14' ceilings, a private restroom, and separately metered electric and gas. The second building offers a 2,200 SF warehouse paired with a 1,000 SF office/showroom, ideal for a single tenant. Fully leased with four tenants across seven units, this property demonstrates the strong demand for small-to-mid-size commercial spaces. Generates a solid \$150,000 in gross income with just \$39,540 in current owner expenses. This is a turnkey, cash-flowing asset you don't want to miss! Call for Marketing Package and Floor Plans.

## **PROPERTY DETAILS**

Exterior OutsideFeatures ParkingGarage InteriorFeatures
Masonry Sign 11 or More Spaces 220 Volt Electricity
Vinyl Off Street Restroom

Heating Gas-Natural Multi-Zoned

Ask for Lori McCloskey
Berger Realty Inc
109 E 55th St., Ocean City
Call: 609-399-4211
Email to: lam@bergerrealty.com