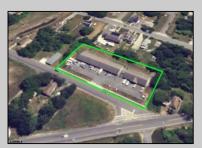

## **COMMENTS**

Outstanding Investment Opportunity! This income-producing property features two buildings totaling 10,000 SF. The first is a 6,800 SF flex building with six identical warehouse bays—each with 12' overhead doors, 14' ceilings, a private restroom, and separately metered electric and gas. The second building offers a 2,200 SF warehouse paired with a 1,000 SF office/showroom, ideal for a single tenant. Fully leased with four tenants across seven units, this property demonstrates the strong demand for small-to-mid-size commercial spaces. Generates a solid \$150,000 in gross income with just \$39,540 in current owner expenses. This is a turnkey, cash-flowing asset you don't want to miss! Call for Marketing Package and Floor Plans.