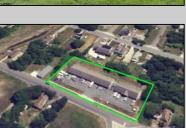

## **COMMENTS**

Outstanding Investment Opportunity! This income-producing property features two buildings totaling 10,000 SF. The first is a 6,800 SF flex building with six identical warehouse bays—each with 12' overhead doors, 14' ceilings, a private restroom, and separately metered electric and gas. The second building offers a 2,200 SF warehouse paired with a 1,000 SF office/showroom, ideal for a single tenant. Fully leased with four tenants across seven units, this property demonstrates the strong demand for small-to-mid-size commercial spaces. Generates a solid \$150,000 in gross income with just \$39,540 in current owner expenses. This is a turnkey, cash-flowing asset you don't want to miss! Call for Marketing Package and Floor Plans.