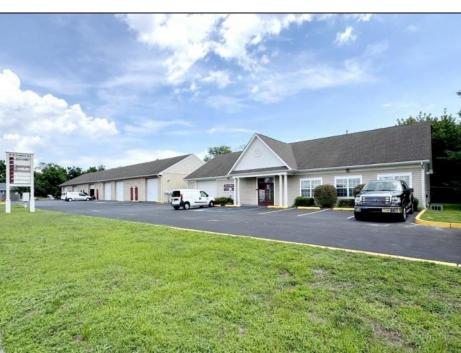

## **COMMENTS**

Outstanding Investment Opportunity! This income-producing property features two buildings totaling 10,000 SF. The first is a 6,800 SF flex building with six identical warehouse bays—each with 12' overhead doors, 14' ceilings, a private restroom, and separately metered electric and gas. The second building offers a 2,200 SF warehouse paired with a 1,000 SF office/showroom, ideal for a single tenant. Fully leased with four tenants across seven units, this property demonstrates the strong demand for small-to-mid-size commercial spaces. Generates a solid \$150,000 in gross income with just \$39,540 in current owner expenses. This is a turnkey, cash-flowing asset you don't want to miss! Call for Marketing Package and Floor Plans.

## **PROPERTY DETAILS**

Exterior OutsideFeatures
Masonry Sign
Vinyl

ParkingGarage 11 or More Spaces Off Street

InteriorFeatures 220 Volt Electricity Restroom

Heating Gas-Natural Multi-Zoned

Ask for Ken Sedberry Berger Realty Inc 3160 Asbury Avenue, Ocean City Call: 609-399-0076