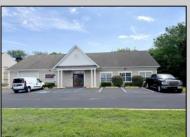

## **COMMENTS**

Outstanding Investment Opportunity! This income-producing property features two buildings totaling 10,000 SF. The first is a 6,800 SF flex building with six identical warehouse bays—each with 12' overhead doors, 14' ceilings, a private restroom, and separately metered electric and gas. The second building offers a 2,200 SF warehouse paired with a 1,000 SF office/showroom, ideal for a single tenant. Fully leased with four tenants across seven units, this property demonstrates the strong demand for small-to-mid-size commercial spaces. Generates a solid \$150,000 in gross income with just \$39,540 in current owner expenses. This is a turnkey, cash-flowing asset you don't want to miss! Call for Marketing Package and Floor Plans.