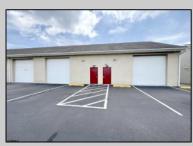

## **COMMENTS**

Outstanding Investment Opportunity! This income-producing property features two buildings totaling 10,000 SF. The first is a 6,800 SF flex building with six identical warehouse bays—each with 12' overhead doors, 14' ceilings, a private restroom, and separately metered electric and gas. The second building offers a 2,200 SF warehouse paired with a 1,000 SF office/showroom, ideal for a single tenant. Fully leased with four tenants across seven units, this property demonstrates the strong demand for small-to-mid-size commercial spaces. Generates a solid \$150,000 in gross income with just \$39,540 in current owner expenses. This is a turnkey, cash-flowing asset you don't want to miss! Call for Marketing Package and Floor Plans.