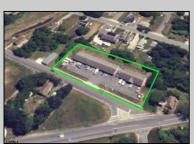

## **COMMENTS**

Outstanding Investment Opportunity! This income-producing property features two buildings totaling 10,000 SF. The first is a 6,800 SF flex building with six identical warehouse bays—each with 12' overhead doors, 16' ceilings, a private restroom, and separately metered electric and gas. The second building offers a 2,200 SF warehouse paired with a 1,000 SF office/showroom, ideal for a single tenant. Fully leased with four tenants across seven units, this property demonstrates the strong demand for small-to-mid-size commercial spaces. Generates a solid \$150,000 in gross income with just \$39,540 in current owner expenses. This is a turnkey, cashflowing asset you don't want to miss! Call for Marketing Package and Floor Plans.