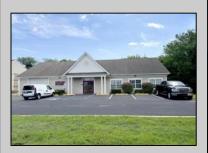

## **COMMENTS**

Outstanding Investment Opportunity! This income-producing property features two buildings totaling 10,000 SF. The first is a 6,800 SF flex building with six identical warehouse bays—each with 12' overhead doors, 16' ceilings, a private restroom, and separately metered electric and gas. The second building offers a 2,200 SF warehouse paired with a 1,000 SF office/showroom, ideal for a single tenant. Fully leased with four tenants across seven units, this property demonstrates the strong demand for small-to-mid-size commercial spaces. Generates a solid \$150,000 in gross income with just \$39,540 in current owner expenses. This is a turnkey, cashflowing asset you don't want to miss! Call for Marketing Package and Floor Plans.