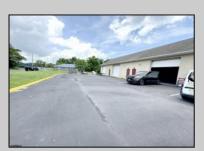

## **COMMENTS**

Outstanding Investment Opportunity! This income-producing property features two buildings totaling 10,000 SF. The first is a 6,800 SF flex building with six identical warehouse bays—each with 12' overhead doors, 16' ceilings, a private restroom, and separately metered electric and gas. The second building offers a 2,200 SF warehouse paired with a 1,000 SF office/showroom, ideal for a single tenant. Fully leased with four tenants across seven units, this property demonstrates the strong demand for small-to-mid-size commercial spaces. Generates a solid \$150,000 in gross income with just \$39,540 in current owner expenses. This is a turnkey, cashflowing asset you don't want to miss! Call for Marketing Package and Floor Plans.

## **PROPERTY DETAILS**

Exterior OutsideFeatures ParkingGarage InteriorFeatures
Masonry Sign 11 or More Spaces 220 Volt Electricity
Vinyl Off Street Restroom

Heating Gas-Natural Multi-Zoned

Ask for Karen A. Becker Berger Realty Inc 3160 Asbury Avenue, Ocean City Call: 609-399-0076