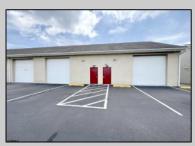

## **COMMENTS**

Outstanding Investment Opportunity! This income-producing property features two buildings totaling 10,000 SF. The first is a 6,800 SF flex building with six identical warehouse bays—each with 12' overhead doors, 16' ceilings, a private restroom, and separately metered electric and gas. The second building offers a 2,200 SF warehouse paired with a 1,000 SF office/showroom, ideal for a single tenant. Fully leased with four tenants across seven units, this property demonstrates the strong demand for small-to-mid-size commercial spaces. Generates a solid \$150,000 in gross income with just \$39,540 in current owner expenses. This is a turnkey, cashflowing asset you don't want to miss! Call for Marketing Package and Floor Plans.