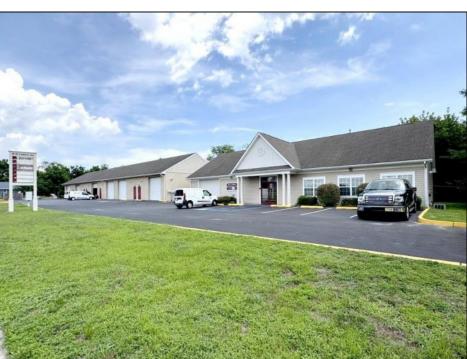

## **COMMENTS**

Outstanding Investment Opportunity! This income-producing property features two buildings totaling 10,000 SF. The first is a 6,800 SF flex building with six identical warehouse bays—each with 12' overhead doors, 16' ceilings, a private restroom, and separately metered electric and gas. The second building offers a 2,200 SF warehouse paired with a 1,000 SF office/showroom, ideal for a single tenant. Fully leased with four tenants across seven units, this property demonstrates the strong demand for small-to-mid-size commercial spaces. Generates a solid \$150,000 in gross income with just \$39,540 in current owner expenses. This is a turnkey, cashflowing asset you don't want to miss! Call for Marketing Package and Floor Plans.

## **PROPERTY DETAILS**

Exterior OutsideFeatures ParkingGarage InteriorFeatures
Masonry Sign 11 or More Spaces 220 Volt Electricity
Vinyl Off Street Restroom

Heating Gas-Natural Multi-Zoned

Ask for Karen A. Becker Berger Realty Inc 3160 Asbury Avenue, Ocean City Call: 609-399-0076