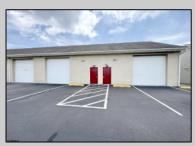

## **COMMENTS**

Outstanding Investment Opportunity! This income-producing property features two buildings totaling 10,000 SF. The first is a 6,800 SF flex building with six identical warehouse bays—each with 12' overhead doors, 16' ceilings, a private restroom, and separately metered electric and gas. The second building offers a 2,200 SF warehouse paired with a 1,000 SF office/showroom, ideal for a single tenant. Fully leased with four tenants across seven units, this property demonstrates the strong demand for small-to-mid-size commercial spaces. Generates a solid \$150,000 in gross income with just \$39,540 in current owner expenses. This is a turnkey, cash-flowing asset you don't want to miss! Call for Marketing Package and Floor Plans.