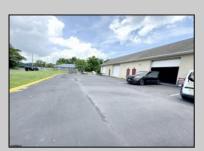

## **COMMENTS**

Outstanding Investment Opportunity! This income-producing property features two buildings totaling 10,000 SF. The first is a 6,800 SF flex building with six identical warehouse bays—each with 12' overhead doors, 16' ceilings, a private restroom, and separately metered electric and gas. The second building offers a 2,200 SF warehouse paired with a 1,000 SF office/showroom, ideal for a single tenant. Fully leased with four tenants across seven units, this property demonstrates the strong demand for small-to-mid-size commercial spaces. Generates a solid \$150,000 in gross income with just \$39,540 in current owner expenses. This is a turnkey, cash-flowing asset you don't want to miss! Call for Marketing Package and Floor Plans.

## **PROPERTY DETAILS**

Exterior OutsideFeatures
Masonry Sign
Vinyl

ParkingGarage 11 or More Spaces Off Street InteriorFeatures 220 Volt Electricity Restroom

Heating Gas-Natural Multi-Zoned

Ask for Jeremy Kershbaumer Berger Realty Inc 3160 Asbury Avenue, Ocean City Call: 609-399-0076 Email to: jek@bergerrealty.com