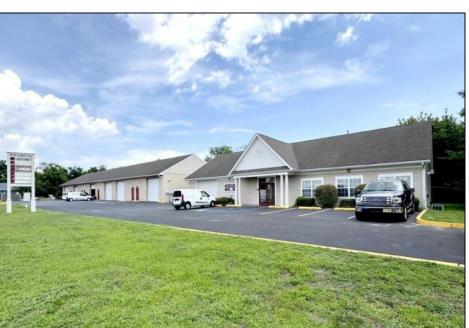

## **COMMENTS**

Outstanding Investment Opportunity! This income-producing property features two buildings totaling 10,000 SF. The first is a 6,800 SF flex building with six identical warehouse bays—each with 12' overhead doors, 16' ceilings, a private restroom, and separately metered electric and gas. The second building offers a 2,200 SF warehouse paired with a 1,000 SF office/showroom, ideal for a single tenant. Fully leased with four tenants across seven units, this property demonstrates the strong demand for small-to-mid-size commercial spaces. Generates a solid \$150,000 in gross income with just \$39,540 in current owner expenses. This is a turnkey, cash-flowing asset you don't want to miss! Call for Marketing Package and Floor Plans.

## **PROPERTY DETAILS**

Exterior OutsideFeatures
Masonry Sign
Vinyl

ParkingGarage 11 or More Spaces Off Street InteriorFeatures 220 Volt Electricity Restroom

Heating Gas-Natural Multi-Zoned

Ask for Jeremy Kershbaumer Berger Realty Inc 3160 Asbury Avenue, Ocean City Call: 609-399-0076 Email to: jek@bergerrealty.com