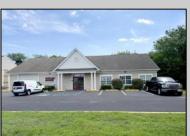

## **COMMENTS**

Outstanding Investment Opportunity! This income-producing property features two buildings totaling 10,000 SF. The first is a 6,800 SF flex building with six identical warehouse bays—each with 12' overhead doors, 16' ceilings, a private restroom, and separately metered electric and gas. The second building offers a 2,200 SF warehouse paired with a 1,000 SF office/showroom, ideal for a single tenant. Fully leased with four tenants across seven units, this property demonstrates the strong demand for small-to-mid-size commercial spaces. Generates a solid \$150,000 in gross income with just \$39,540 in current owner expenses. This is a turnkey, cash-flowing asset you don't want to miss! Call for Marketing Package and Floor Plans.