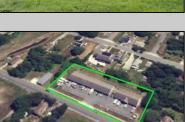

## **COMMENTS**

Outstanding Investment Opportunity! This income-producing property features two buildings totaling 10,000 SF. The first is a 6,800 SF flex building with six identical warehouse bays—each with 12' overhead doors, 16' ceilings, a private restroom, and separately metered electric and gas. The second building offers a 2,200 SF warehouse paired with a 1,000 SF office/showroom, ideal for a single tenant. Fully leased with four tenants across seven units, this property demonstrates the strong demand for small-to-mid-size commercial spaces. Generates a solid \$150,000 in gross income with just \$39,540 in current owner expenses. This is a turnkey, cash-flowing asset you don't want to miss! Call for Marketing Package and Floor Plans.