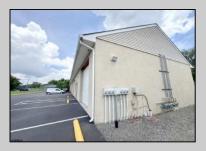

## **COMMENTS**

Outstanding Investment Opportunity! This income-producing property features two buildings totaling 10,000 SF. The first is a 6,800 SF flex building with six identical warehouse bays—each with 12' overhead doors, 16' ceilings, a private restroom, and separately metered electric and gas. The second building offers a 2,200 SF warehouse paired with a 1,000 SF office/showroom, ideal for a single tenant. Fully leased with four tenants across seven units, this property demonstrates the strong demand for small-to-mid-size commercial spaces. Generates a solid \$150,000 in gross income with just \$39,540 in current owner expenses. This is a turnkey, cash-flowing asset you don't want to miss! Call for Marketing Package and Floor Plans.