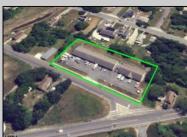

## COMMENTS

Outstanding Investment Opportunity! This income-producing property features two buildings totaling 10,000 SF. The first is a 6,800 SF flex building with six identical warehouse bays—each with 12' overhead doors, 14' ceilings, a private restroom, and separately metered electric and gas. The second building offers a 2,200 SF warehouse paired with a 1,000 SF office/showroom, ideal for a single tenant. Fully leased with four tenants across seven units, this property demonstrates the strong demand for small-to-mid-size commercial spaces. Generates a solid \$150,000 in gross income with just \$39,540 in current owner expenses. This is a turnkey, cashflowing asset you don't want to miss! Call for Marketing Package and Floor Plans.