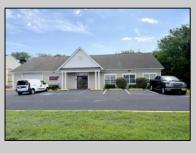

## 18 Cambria Avenue Pleasantville, NJ 08232

Asking \$1,300,000.00

## COMMENTS

Outstanding Investment Opportunity! This income-producing property features two buildings totaling 10,000 SF. The first is a 6,800 SF flex building with six identical warehouse bays—each with 12' overhead doors, 14' ceilings, a private restroom, and separately metered electric and gas. The second building offers a 2,200 SF warehouse paired with a 1,000 SF office/showroom, ideal for a single tenant. Fully leased with four tenants across seven units, this property demonstrates the strong demand for small-to-mid-size commercial spaces. Generates a solid \$150,000 in gross income with just \$39,540 in current owner expenses. This is a turnkey, cashflowing asset you don't want to miss! Call for Marketing Package and Floor Plans.