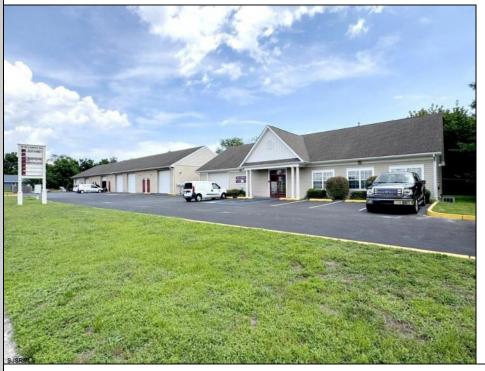

## COMMENTS

Outstanding Investment Opportunity! This income-producing property features two buildings totaling 10,000 SF. The first is a 6,800 SF flex building with six identical warehouse bays—each with 12' overhead doors, 14' ceilings, a private restroom, and separately metered electric and gas. The second building offers a 2,200 SF warehouse paired with a 1,000 SF office/showroom, ideal for a single tenant. Fully leased with four tenants across seven units, this property demonstrates the strong demand for small-to-mid-size commercial spaces. Generates a solid \$150,000 in gross income with just \$39,540 in current owner expenses. This is a turnkey, cashflowing asset you don't want to miss! Call for Marketing Package and Floor Plans.