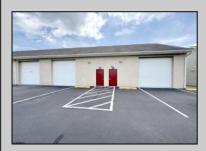

## **COMMENTS**

Outstanding Investment Opportunity! This income-producing property features two buildings totaling 10,000 SF. The first is a 6,800 SF flex building with six identical warehouse bays—each with 12' overhead doors, 14' ceilings, a private restroom, and separately metered electric and gas. The second building offers a 2,200 SF warehouse paired with a 1,000 SF office/showroom, ideal for a single tenant. Fully leased with four tenants across seven units, this property demonstrates the strong demand for small-to-mid-size commercial spaces. Generates a solid \$150,000 in gross income with just \$39,540 in current owner expenses. This is a turnkey, cashflowing asset you don't want to miss! Call for Marketing Package and Floor Plans.