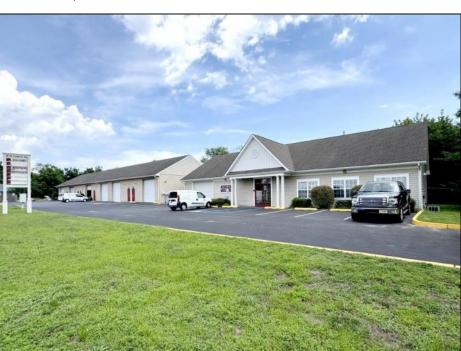

## **COMMENTS**

Outstanding Investment Opportunity! This income-producing property features two buildings totaling 10,000 SF. The first is a 6,800 SF flex building with six identical warehouse bays—each with 12' overhead doors, 14' ceilings, a private restroom, and separately metered electric and gas. The second building offers a 2,200 SF warehouse paired with a 1,000 SF office/showroom, ideal for a single tenant. Fully leased with four tenants across seven units, this property demonstrates the strong demand for small-to-mid-size commercial spaces. Generates a solid \$150,000 in gross income with just \$39,540 in current owner expenses. This is a turnkey, cashflowing asset you don't want to miss! Call for Marketing Package and Floor Plans.

## **PROPERTY DETAILS** OutsideFeatures

Exterior Masonry Vinyl

Sign

ParkingGarage 11 or More Spaces Off Street

InteriorFeatures 220 Volt Electricity Restroom

Heating Gas-Natural Multi-Zoned

Ask for Graham Ginn Berger Realty Inc 3160 Asbury Avenue, Ocean City Call: 609-399-0076 Email to: gmg@bergerrealty.com