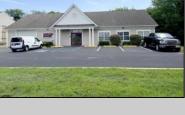

## **COMMENTS**

Outstanding Investment Opportunity! This income-producing property features two buildings totaling 10,000 SF. The first is a 6,800 SF flex building with six identical warehouse bays—each with 12' overhead doors, 14' ceilings, a private restroom, and separately metered electric and gas. The second building offers a 2,200 SF warehouse paired with a 1,000 SF office/showroom, ideal for a single tenant. Fully leased with four tenants across seven units, this property demonstrates the strong demand for small-to-mid-size commercial spaces. Generates a solid \$150,000 in gross income with just \$39,540 in current owner expenses. This is a turnkey, cashflowing asset you don't want to miss! Call for Marketing Package and Floor Plans.