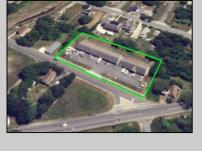

## **COMMENTS**

Outstanding Investment Opportunity! This income-producing property features two buildings totaling 10,000 SF. The first is a 6,800 SF flex building with six identical warehouse bays—each with 12' overhead doors, 14' ceilings, a private restroom, and separately metered electric and gas. The second building offers a 2,200 SF warehouse paired with a 1,000 SF office/showroom, ideal for a single tenant. Fully leased with four tenants across seven units, this property demonstrates the strong demand for small-to-mid-size commercial spaces. Generates a solid \$150,000 in gross income with just \$39,540 in current owner expenses. This is a turnkey, cashflowing asset you don't want to miss! Call for Marketing Package and Floor Plans.