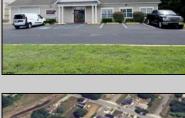

## **COMMENTS**

Outstanding Investment Opportunity! This income-producing property features two buildings totaling 10,000 SF. The first is a 6,800 SF flex building with six identical warehouse bays—each with 12' overhead doors, 14' ceilings, a private restroom, and separately metered electric and gas. The second building offers a 2,200 SF warehouse paired with a 1,000 SF office/showroom, ideal for a single tenant. Fully leased with four tenants across seven units, this property demonstrates the strong demand for small-to-mid-size commercial spaces. Generates a solid \$150,000 in gross income with just \$39,540 in current owner expenses. This is a turnkey, cashflowing asset you don't want to miss! Call for Marketing Package and Floor Plans.