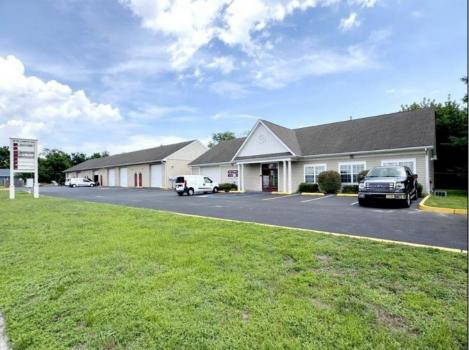

## **COMMENTS**

Outstanding Investment Opportunity! This income-producing property features two buildings totaling 10,000 SF. The first is a 6,800 SF flex building with six identical warehouse bays—each with 12' overhead doors, 14' ceilings, a private restroom, and separately metered electric and gas. The second building offers a 2,200 SF warehouse paired with a 1,000 SF office/showroom, ideal for a single tenant. Fully leased with four tenants across seven units, this property demonstrates the strong demand for small-to-mid-size commercial spaces. Generates a solid \$150,000 in gross income with just \$39,540 in current owner expenses. This is a turnkey, cashflowing asset you don't want to miss! Call for Marketing Package and Floor Plans.