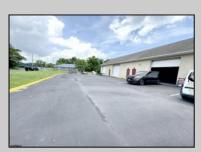

## **COMMENTS**

Outstanding Investment Opportunity! This income-producing property features two buildings totaling 10,000 SF. The first is a 6,800 SF flex building with six identical warehouse bays—each with 12' overhead doors, 14' ceilings, a private restroom, and separately metered electric and gas. The second building offers a 2,200 SF warehouse paired with a 1,000 SF office/showroom, ideal for a single tenant. Fully leased with four tenants across seven units, this property demonstrates the strong demand for small-to-mid-size commercial spaces. Generates a solid \$150,000 in gross income with just \$39,540 in current owner expenses. This is a turnkey, cashflowing asset you don't want to miss! Call for Marketing Package and Floor Plans.