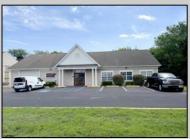

## **COMMENTS**

Outstanding Investment Opportunity! This income-producing property features two buildings totaling 10,000 SF. The first is a 6,800 SF flex building with six identical warehouse bays—each with 12' overhead doors, 14' ceilings, a private restroom, and separately metered electric and gas. The second building offers a 2,200 SF warehouse paired with a 1,000 SF office/showroom, ideal for a single tenant. Fully leased with four tenants across seven units, this property demonstrates the strong demand for small-to-mid-size commercial spaces. Generates a solid \$150,000 in gross income with just \$39,540 in current owner expenses. This is a turnkey, cashflowing asset you don't want to miss! Call for Marketing Package and Floor Plans.