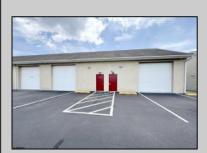

## **COMMENTS**

Outstanding Investment Opportunity! This income-producing property features two buildings totaling 10,000 SF. The first is a 6,800 SF flex building with six identical warehouse bays—each with 12' overhead doors, 14' ceilings, a private restroom, and separately metered electric and gas. The second building offers a 2,200 SF warehouse paired with a 1,000 SF office/showroom, ideal for a single tenant. Fully leased with four tenants across seven units, this property demonstrates the strong demand for small-to-mid-size commercial spaces. Generates a solid \$150,000 in gross income with just \$39,540 in current owner expenses. This is a turnkey, cashflowing asset you don't want to miss! Call for Marketing Package and Floor Plans.