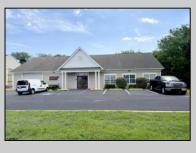

## COMMENTS

Outstanding Investment Opportunity! This income-producing property features two buildings totaling 10,000 SF. The first is a 6,800 SF flex building with six identical warehouse bays—each with 12' overhead doors, 14' ceilings, a private restroom, and separately metered electric and gas. The second building offers a 2,200 SF warehouse paired with a 1,000 SF office/showroom, ideal for a single tenant. Fully leased with four tenants across seven units, this property demonstrates the strong demand for small-to-mid-size commercial spaces. Generates a solid \$150,000 in gross income with just \$39,540 in current owner expenses. This is a turnkey, cashflowing asset you don't want to miss! Call for Marketing Package and Floor Plans.

Exterior Masonry Vinyl

OutsideFeatures Sign

PROPERTY DETAILS ures ParkingGarage 11 or More Spaces Off Street

InteriorFeatures 220 Volt Electricity Restroom

Heating Gas-Natural Multi-Zoned

Ask for Chris Warren Berger Realty Inc 3160 Asbury Avenue, Ocean City Call: 609-399-0076 Email to: caw@bergerrealty.com