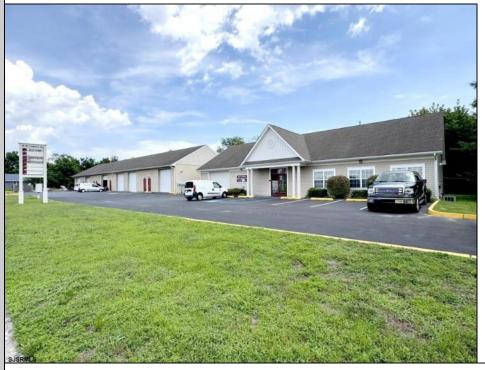

## COMMENTS

Outstanding Investment Opportunity! This income-producing property features two buildings totaling 10,000 SF. The first is a 6,800 SF flex building with six identical warehouse bays—each with 12' overhead doors, 14' ceilings, a private restroom, and separately metered electric and gas. The second building offers a 2,200 SF warehouse paired with a 1,000 SF office/showroom, ideal for a single tenant. Fully leased with four tenants across seven units, this property demonstrates the strong demand for small-to-mid-size commercial spaces. Generates a solid \$150,000 in gross income with just \$39,540 in current owner expenses. This is a turnkey, cashflowing asset you don't want to miss! Call for Marketing Package and Floor Plans.

Exterior Masonry Vinyl

OutsideFeatures Sign

PROPERTY DETAILS ures ParkingGarage 11 or More Spaces Off Street

InteriorFeatures 220 Volt Electricity Restroom

Heating Gas-Natural Multi-Zoned

Ask for Chris Warren Berger Realty Inc 3160 Asbury Avenue, Ocean City Call: 609-399-0076 Email to: caw@bergerrealty.com