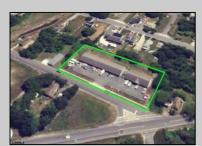

## **COMMENTS**

Outstanding Investment Opportunity! This income-producing property features two buildings totaling 10,000 SF. The first is a 6,800 SF flex building with six identical warehouse bays—each with 12' overhead doors, 14' ceilings, a private restroom, and separately metered electric and gas. The second building offers a 2,200 SF warehouse paired with a 1,000 SF office/showroom, ideal for a single tenant. Fully leased with four tenants across seven units, this property demonstrates the strong demand for small-to-mid-size commercial spaces. Generates a solid \$150,000 in gross income with just \$39,540 in current owner expenses. This is a turnkey, cashflowing asset you don't want to miss! Call for Marketing Package and Floor Plans.