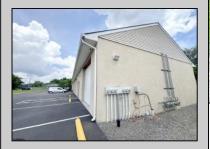

## **COMMENTS**

Outstanding Investment Opportunity! This income-producing property features two buildings totaling 10,000 SF. The first is a 6,800 SF flex building with six identical warehouse bays—each with 12' overhead doors, 14' ceilings, a private restroom, and separately metered electric and gas. The second building offers a 2,200 SF warehouse paired with a 1,000 SF office/showroom, ideal for a single tenant. Fully leased with four tenants across seven units, this property demonstrates the strong demand for small-to-mid-size commercial spaces. Generates a solid \$150,000 in gross income with just \$39,540 in current owner expenses. This is a turnkey, cashflowing asset you don't want to miss! Call for Marketing Package and Floor Plans.

## **PROPERTY DETAILS**

| Exterior | OutsideFeatures | ParkingGarage     | InteriorFeatures     |
|----------|-----------------|-------------------|----------------------|
| Masonry  | Sign            | 11 or More Spaces | 220 Volt Electricity |
| Vinyl    |                 | Off Street        | Restroom             |