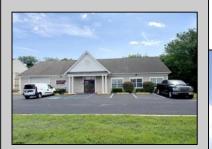

## **COMMENTS**

Outstanding Investment Opportunity! This income-producing property features two buildings totaling 10,000 SF. The first is a 6,800 SF flex building with six identical warehouse bays—each with 12' overhead doors, 14' ceilings, a private restroom, and separately metered electric and gas. The second building offers a 2,200 SF warehouse paired with a 1,000 SF office/showroom, ideal for a single tenant. Fully leased with four tenants across seven units, this property demonstrates the strong demand for small-to-mid-size commercial spaces. Generates a solid \$150,000 in gross income with just \$39,540 in current owner expenses. This is a turnkey, cashflowing asset you don't want to miss! Call for Marketing Package and Floor Plans.