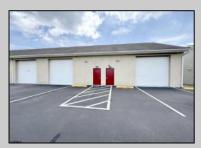

## **COMMENTS**

Outstanding Investment Opportunity! This income-producing property features two buildings totaling 10,000 SF. The first is a 6,800 SF flex building with six identical warehouse bays—each with 12' overhead doors, 14' ceilings, a private restroom, and separately metered electric and gas. The second building offers a 2,200 SF warehouse paired with a 1,000 SF office/showroom, ideal for a single tenant. Fully leased with four tenants across seven units, this property demonstrates the strong demand for small-to-mid-size commercial spaces. Generates a solid \$150,000 in gross income with just \$39,540 in current owner expenses. This is a turnkey, cashflowing asset you don't want to miss! Call for Marketing Package and Floor Plans.