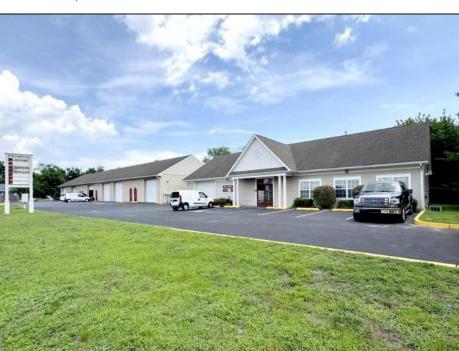

## **COMMENTS**

Outstanding Investment Opportunity! This income-producing property features two buildings totaling 10,000 SF. The first is a 6,800 SF flex building with six identical warehouse bays—each with 12' overhead doors, 14' ceilings, a private restroom, and separately metered electric and gas. The second building offers a 2,200 SF warehouse paired with a 1,000 SF office/showroom, ideal for a single tenant. Fully leased with four tenants across seven units, this property demonstrates the strong demand for small-to-mid-size commercial spaces. Generates a solid \$150,000 in gross income with just \$39,540 in current owner expenses. This is a turnkey, cashflowing asset you don't want to miss! Call for Marketing Package and Floor Plans.