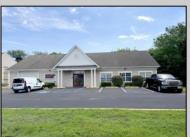

## **COMMENTS**

Outstanding Investment Opportunity! This income-producing property features two buildings totaling 10,000 SF. The first is a 6,800 SF flex building with six identical warehouse bays—each with 12' overhead doors, 14' ceilings, a private restroom, and separately metered electric and gas. The second building offers a 2,200 SF warehouse paired with a 1,000 SF office/showroom, ideal for a single tenant. Fully leased with four tenants across seven units, this property demonstrates the strong demand for small-to-mid-size commercial spaces. Generates a solid \$150,000 in gross income with just \$39,540 in current owner expenses. This is a turnkey, cashflowing asset you don't want to miss! Call for Marketing Package and Floor Plans.