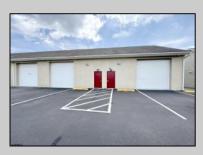

## **COMMENTS**

Outstanding Investment Opportunity! This income-producing property features two buildings totaling 10,000 SF. The first is a 6,800 SF flex building with six identical warehouse bays—each with 12' overhead doors, 14' ceilings, a private restroom, and separately metered electric and gas. The second building offers a 2,200 SF warehouse paired with a 1,000 SF office/showroom, ideal for a single tenant. Fully leased with four tenants across seven units, this property demonstrates the strong demand for small-to-mid-size commercial spaces. Generates a solid \$150,000 in gross income with just \$39,540 in current owner expenses. This is a turnkey, cashflowing asset you don't want to miss! Call for Marketing Package and Floor Plans.