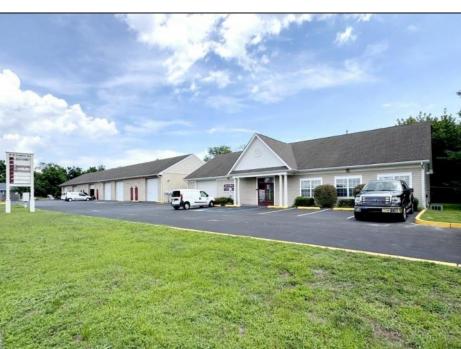

## **COMMENTS**

Outstanding Investment Opportunity! This income-producing property features two buildings totaling 10,000 SF. The first is a 6,800 SF flex building with six identical warehouse bays—each with 12' overhead doors, 14' ceilings, a private restroom, and separately metered electric and gas. The second building offers a 2,200 SF warehouse paired with a 1,000 SF office/showroom, ideal for a single tenant. Fully leased with four tenants across seven units, this property demonstrates the strong demand for small-to-mid-size commercial spaces. Generates a solid \$150,000 in gross income with just \$39,540 in current owner expenses. This is a turnkey, cashflowing asset you don't want to miss! Call for Marketing Package and Floor Plans.

## **PROPERTY DETAILS**

Exterior OutsideFeatures ParkingGarage InteriorFeatures 11 or More Spaces 220 Volt Electricity Masonry Sign Vinyl Off Street Restroom

Heating Gas-Natural Multi-Zoned

Ask for Ben Duncan Berger Realty Inc 3160 Asbury Avenue, Ocean City Call: 609-399-0076