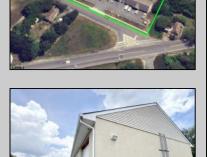

## **COMMENTS**

Outstanding Investment Opportunity! This income-producing property features two buildings totaling 10,000 SF. The first is a 6,800 SF flex building with six identical warehouse bays—each with 12' overhead doors, 14' ceilings, a private restroom, and separately metered electric and gas. The second building offers a 2,200 SF warehouse paired with a 1,000 SF office/showroom, ideal for a single tenant. Fully leased with four tenants across seven units, this property demonstrates the strong demand for small-to-mid-size commercial spaces. Generates a solid \$150,000 in gross income with just \$39,540 in current owner expenses. This is a turnkey, cashflowing asset you don't want to miss! Call for Marketing Package and Floor Plans.