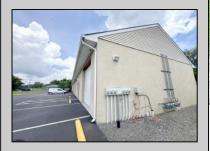

## **COMMENTS**

Outstanding Investment Opportunity! This income-producing property features two buildings totaling 10,000 SF. The first is a 6,800 SF flex building with six identical warehouse bays—each with 12' overhead doors, 16' ceilings, a private restroom, and separately metered electric and gas. The second building offers a 2,200 SF warehouse paired with a 1,000 SF office/showroom, ideal for a single tenant. Fully leased with four tenants across seven units, this property demonstrates the strong demand for small-to-mid-size commercial spaces. Generates a solid \$150,000 in gross income with just \$39,540 in current owner expenses. This is a turnkey, cash-flowing asset you don't want to miss! Call for Marketing Package and Floor Plans.

## **PROPERTY DETAILS**

Exterior OutsideFeatures ParkingGarage InteriorFeatures
Masonry Sign 11 or More Spaces 220 Volt Electricity
Vinyl Off Street Restroom

Heating Gas-Natural Multi-Zoned

Ask for Barbara Fasy Berger Realty Inc 1330 Bay Avenue, Ocean City Call: 609-391-1330 Email to: bf@bergerrealty.com