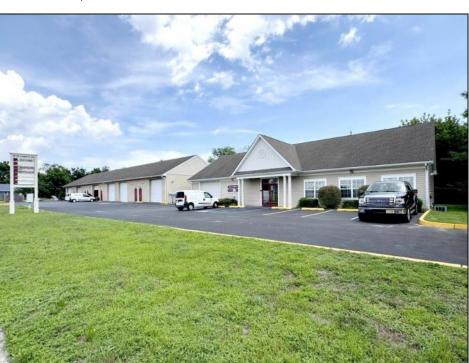

## **COMMENTS**

Outstanding Investment Opportunity! This income-producing property features two buildings totaling 10,000 SF. The first is a 6,800 SF flex building with six identical warehouse bays—each with 12' overhead doors, 16' ceilings, a private restroom, and separately metered electric and gas. The second building offers a 2,200 SF warehouse paired with a 1,000 SF office/showroom, ideal for a single tenant. Fully leased with four tenants across seven units, this property demonstrates the strong demand for small-to-mid-size commercial spaces. Generates a solid \$150,000 in gross income with just \$39,540 in current owner expenses. This is a turnkey, cash-flowing asset you don't want to miss! Call for Marketing Package and Floor Plans.

## **PROPERTY DETAILS**

Exterior OutsideFeatures ParkingGarage InteriorFeatures
Masonry Sign 11 or More Spaces 220 Volt Electricity
Vinyl Off Street Restroom

Heating Gas-Natural Multi-Zoned

Ask for Barbara Fasy Berger Realty Inc 1330 Bay Avenue, Ocean City Call: 609-391-1330 Email to: bf@bergerrealty.com