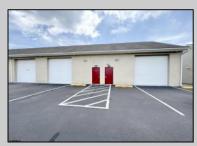

## **COMMENTS**

Outstanding Investment Opportunity! This income-producing property features two buildings totaling 10,000 SF. The first is a 6,800 SF flex building with six identical warehouse bays—each with 12' overhead doors, 16' ceilings, a private restroom, and separately metered electric and gas. The second building offers a 2,200 SF warehouse paired with a 1,000 SF office/showroom, ideal for a single tenant. Fully leased with four tenants across seven units, this property demonstrates the strong demand for small-to-mid-size commercial spaces. Generates a solid \$150,000 in gross income with just \$39,540 in current owner expenses. This is a turnkey, cash-flowing asset you don't want to miss! Call for Marketing Package and Floor Plans.