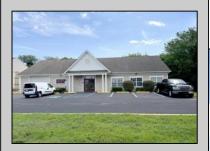

## **COMMENTS**

Outstanding Investment Opportunity! This income-producing property features two buildings totaling 10,000 SF. The first is a 6,800 SF flex building with six identical warehouse bays—each with 12' overhead doors, 16' ceilings, a private restroom, and separately metered electric and gas. The second building offers a 2,200 SF warehouse paired with a 1,000 SF office/showroom, ideal for a single tenant. Fully leased with four tenants across seven units, this property demonstrates the strong demand for small-to-mid-size commercial spaces. Generates a solid \$150,000 in gross income with just \$39,540 in current owner expenses. This is a turnkey, cash-flowing asset you don't want to miss! Call for Marketing Package and Floor Plans.

## **PROPERTY DETAILS**

Exterior OutsideFeatures ParkingGarage InteriorFeatures
Masonry Sign 11 or More Spaces 220 Volt Electricity
Vinyl Off Street Restroom

Heating Gas-Natural Multi-Zoned

Ask for Barbara Fasy Berger Realty Inc 1330 Bay Avenue, Ocean City Call: 609-391-1330 Email to: bf@bergerrealty.com