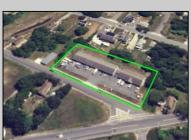

## **COMMENTS**

Outstanding Investment Opportunity! This income-producing property features two buildings totaling 10,000 SF. The first is a 6,800 SF flex building with six identical warehouse bays—each with 12' overhead doors, 16' ceilings, a private restroom, and separately metered electric and gas. The second building offers a 2,200 SF warehouse paired with a 1,000 SF office/showroom, ideal for a single tenant. Fully leased with four tenants across seven units, this property demonstrates the strong demand for small-to-mid-size commercial spaces. Generates a solid \$150,000 in gross income with just \$39,540 in current owner expenses. This is a turnkey, cash-flowing asset you don't want to miss! Call for Marketing Package and Floor Plans.