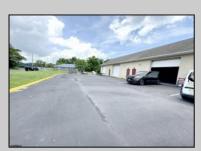

## **COMMENTS**

Outstanding Investment Opportunity! This income-producing property features two buildings totaling 10,000 SF. The first is a 6,800 SF flex building with six identical warehouse bays—each with 12' overhead doors, 16' ceilings, a private restroom, and separately metered electric and gas. The second building offers a 2,200 SF warehouse paired with a 1,000 SF office/showroom, ideal for a single tenant. Fully leased with four tenants across seven units, this property demonstrates the strong demand for small-to-mid-size commercial spaces. Generates a solid \$150,000 in gross income with just \$39,540 in current owner expenses. This is a turnkey, cash-flowing asset you don't want to miss! Call for Marketing Package and Floor Plans.

## **PROPERTY DETAILS**

Exterior OutsideFeatures ParkingGarage InteriorFeatures
Masonry Sign 11 or More Spaces 220 Volt Electricity
Vinyl Off Street Restroom

Heating Gas-Natural Multi-Zoned

Ask for Barbara Fasy Berger Realty Inc 1330 Bay Avenue, Ocean City Call: 609-391-1330 Email to: bf@bergerrealty.com