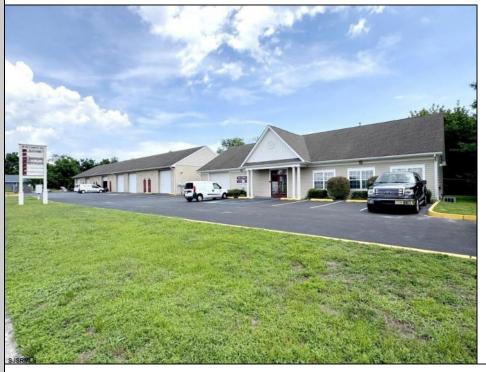

## 18 Cambria Avenue Pleasantville, NJ 08232

Asking \$1,300,000.00

## COMMENTS

Outstanding Investment Opportunity! This income-producing property features two buildings totaling 10,000 SF. The first is a 6,800 SF flex building with six identical warehouse bays—each with 12' overhead doors, 14' ceilings, a private restroom, and separately metered electric and gas. The second building offers a 2,200 SF warehouse paired with a 1,000 SF office/showroom, ideal for a single tenant. Fully leased with four tenants across seven units, this property demonstrates the strong demand for small-to-mid-size commercial spaces. Generates a solid \$150,000 in gross income with just \$39,540 in current owner expenses. This is a turnkey, cashflowing asset you don't want to miss! Call for Marketing Package and Floor Plans.