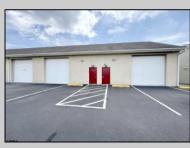

## COMMENTS

Outstanding Investment Opportunity! This income-producing property features two buildings totaling 10,000 SF. The first is a 6,800 SF flex building with six identical warehouse bays—each with 12' overhead doors, 14' ceilings, a private restroom, and separately metered electric and gas. The second building offers a 2,200 SF warehouse paired with a 1,000 SF office/showroom, ideal for a single tenant. Fully leased with four tenants across seven units, this property demonstrates the strong demand for small-to-mid-size commercial spaces. Generates a solid \$150,000 in gross income with just \$39,540 in current owner expenses. This is a turnkey, cashflowing asset you don't want to miss! Call for Marketing Package and Floor Plans.