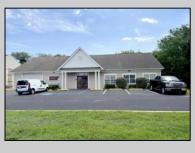

## COMMENTS

Outstanding Investment Opportunity! This income-producing property features two buildings totaling 10,000 SF. The first is a 6,800 SF flex building with six identical warehouse bays—each with 12' overhead doors, 14' ceilings, a private restroom, and separately metered electric and gas. The second building offers a 2,200 SF warehouse paired with a 1,000 SF office/showroom, ideal for a single tenant. Fully leased with four tenants across seven units, this property demonstrates the strong demand for small-to-mid-size commercial spaces. Generates a solid \$150,000 in gross income with just \$39,540 in current owner expenses. This is a turnkey, cashflowing asset you don't want to miss! Call for Marketing Package and Floor Plans.