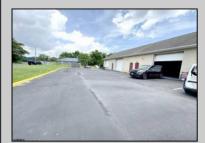

## COMMENTS

Outstanding Investment Opportunity! This income-producing property features two buildings totaling 10,000 SF. The first is a 6,800 SF flex building with six identical warehouse bays—each with 12' overhead doors, 14' ceilings, a private restroom, and separately metered electric and gas. The second building offers a 2,200 SF warehouse paired with a 1,000 SF office/showroom, ideal for a single tenant. Fully leased with four tenants across seven units, this property demonstrates the strong demand for small-to-mid-size commercial spaces. Generates a solid \$150,000 in gross income with just \$39,540 in current owner expenses. This is a turnkey, cashflowing asset you don't want to miss! Call for Marketing Package and Floor Plans.