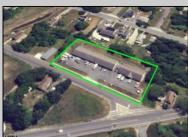

## COMMENTS

Outstanding Investment Opportunity! This income-producing property features two buildings totaling 10,000 SF. The first is a 6,800 SF flex building with six identical warehouse bays—each with 12' overhead doors, 14' ceilings, a private restroom, and separately metered electric and gas. The second building offers a 2,200 SF warehouse paired with a 1,000 SF office/showroom, ideal for a single tenant. Fully leased with four tenants across seven units, this property demonstrates the strong demand for small-to-mid-size commercial spaces. Generates a solid \$150,000 in gross income with just \$39,540 in current owner expenses. This is a turnkey, cashflowing asset you don't want to miss! Call for Marketing Package and Floor Plans.