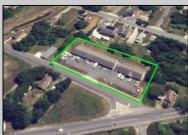

## COMMENTS

Outstanding Investment Opportunity! This income-producing property features two buildings totaling 10,000 SF. The first is a 6,800 SF flex building with six identical warehouse bays—each with 12' overhead doors, 16' ceilings, a private restroom, and separately metered electric and gas. The second building offers a 2,200 SF warehouse paired with a 1,000 SF office/showroom, ideal for a single tenant. Fully leased with four tenants across seven units, this property demonstrates the strong demand for small-to-mid-size commercial spaces. Generates a solid \$150,000 in gross income with just \$39,540 in current owner expenses. This is a turnkey, cashflowing asset you don't want to miss! Call for Marketing Package and Floor Plans.