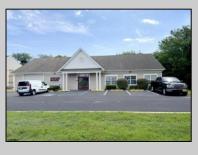

## COMMENTS

Outstanding Investment Opportunity! This income-producing property features two buildings totaling 10,000 SF. The first is a 6,800 SF flex building with six identical warehouse bays—each with 12' overhead doors, 16' ceilings, a private restroom, and separately metered electric and gas. The second building offers a 2,200 SF warehouse paired with a 1,000 SF office/showroom, ideal for a single tenant. Fully leased with four tenants across seven units, this property demonstrates the strong demand for small-to-mid-size commercial spaces. Generates a solid \$150,000 in gross income with just \$39,540 in current owner expenses. This is a turnkey, cashflowing asset you don't want to miss! Call for Marketing Package and Floor Plans.