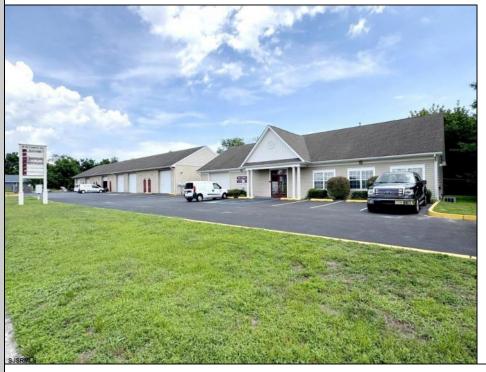

## COMMENTS

Outstanding Investment Opportunity! This income-producing property features two buildings totaling 10,000 SF. The first is a 6,800 SF flex building with six identical warehouse bays—each with 12' overhead doors, 16' ceilings, a private restroom, and separately metered electric and gas. The second building offers a 2,200 SF warehouse paired with a 1,000 SF office/showroom, ideal for a single tenant. Fully leased with four tenants across seven units, this property demonstrates the strong demand for small-to-mid-size commercial spaces. Generates a solid \$150,000 in gross income with just \$39,540 in current owner expenses. This is a turnkey, cashflowing asset you don't want to miss! Call for Marketing Package and Floor Plans.