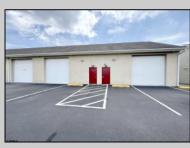

## COMMENTS

Outstanding Investment Opportunity! This income-producing property features two buildings totaling 10,000 SF. The first is a 6,800 SF flex building with six identical warehouse bays—each with 12' overhead doors, 16' ceilings, a private restroom, and separately metered electric and gas. The second building offers a 2,200 SF warehouse paired with a 1,000 SF office/showroom, ideal for a single tenant. Fully leased with four tenants across seven units, this property demonstrates the strong demand for small-to-mid-size commercial spaces. Generates a solid \$150,000 in gross income with just \$39,540 in current owner expenses. This is a turnkey, cashflowing asset you don't want to miss! Call for Marketing Package and Floor Plans.