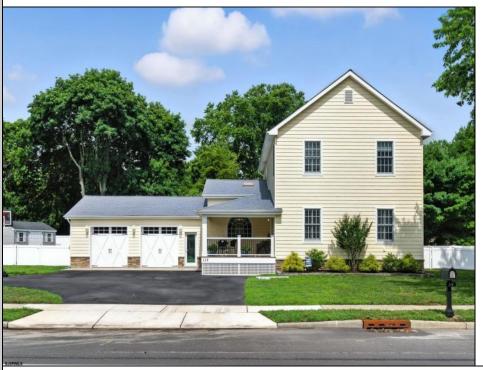

## 116 Shore Rd. Upper Township, NJ 08223

## **COMMENTS**

Beautiful newer single family home on a large property in Upper Twp, located in Marmora, neighboring Beesley\'s Point and just minutes to Ocean City. This move in ready home features new siding, a large 2 car semi-attached garage, 4 bedrooms, 2.5 baths, a full laundry room, updated kitchen with tile backsplash and quartz countertops, a large fully fenced in yard, backyard deck and shed, and a great U-shaped driveway. Great layout and build, this completely re-built home is on public water and centrally located close to everything. Easy to show and makes for a great primary or 2nd home just across the bridge from shore towns.