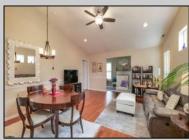

## COMMENTS

Well maintained South West facing corner home in excellent condition. Second owner, open Kitchen Island to Dining and Living Room, with granite finish and stainless steel appliances. Wide open and spacious layout with Sun Room and gas fireplace. Plenty of room, spacious Master Bedroom and Master Bath with walk-in closet. Private upstairs Bedroom suite with Full Bath plus an additional Bedroom and Full Bath on the first floor. Sliding glass doors open to back patio. This home looks and feels like new, with wood moldings, ceiling fans and top quality window coverings.