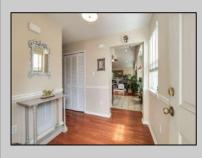

## COMMENTS

Well maintained South West facing corner home in excellent condition. Second owner, open Kitchen Island to Dining and Living Room, with granite finish and stainless steel appliances. Wide open and spacious layout with Sun Room and gas fireplace. Plenty of room, spacious Master Bedroom and Master Bath with walk-in closet. Private upstairs Bedroom suite with Full Bath plus an additional Bedroom and Full Bath on the first floor. Sliding glass doors open to back patio. This home looks and feels like new, with wood moldings, ceiling fans and top quality window coverings.