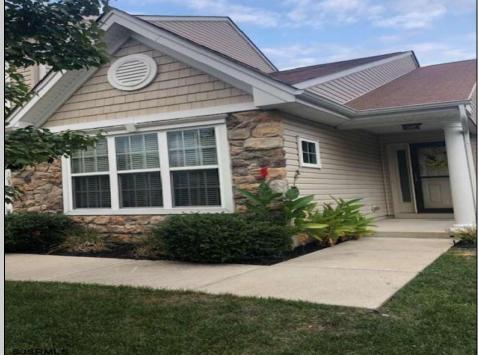

## COMMENTS

Well maintained South West facing corner home in excellent condition. Second owner, open Kitchen Island to Dining and Living Room, with granite finish and stainless steel appliances. Wide open and spacious layout with Sun Room and gas fireplace. Plenty of room, spacious Master Bedroom and Master Bath with walk-in closet. Private upstairs Bedroom suite with Full Bath plus an additional Bedroom and Full Bath on the first floor. Sliding glass doors open to back patio. This home looks and feels like new, with wood moldings, ceiling fans and top quality window coverings.