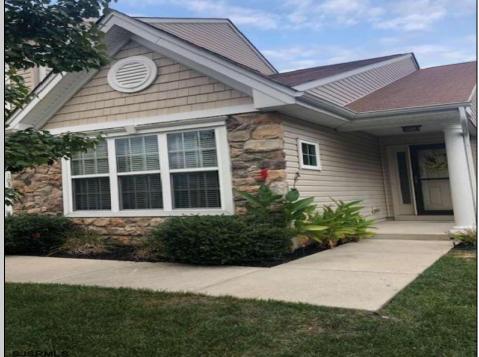

## COMMENTS

Well maintained South West facing corner home in excellent condition. Second owner, open Kitchen Island to Dining and Living Room, with granite finish and stainless steel appliances. Wide open and spacious layout with Sun Room and gas fireplace. Plenty of room, spacious Master Bedroom and Master Bath with walk-in closet. Private upstairs Bedroom suite with Full Bath plus an additional Bedroom and Full Bath on the first floor. Sliding glass doors open to back patio. This home looks and feels like new, with wood moldings, ceiling fans and top quality window coverings.