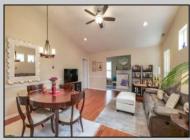

## COMMENTS

Well maintained South West facing corner home in excellent condition. Second owner, open Kitchen Island to Dining and Living Room, with granite finish and stainless steel appliances. Wide open and spacious layout with Sun Room and gas fireplace. Plenty of room, spacious Master Bedroom and Master Bath with walk-in closet. Private upstairs Bedroom suite with Full Bath plus an additional Bedroom and Full Bath on the first floor. Sliding glass doors open to back patio. This home looks and feels like new, with wood moldings, ceiling fans and top quality window coverings.