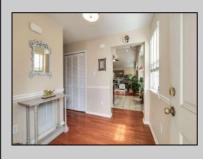

## COMMENTS

Well maintained South West facing corner home in excellent condition. Second owner, open Kitchen Island to Dining and Living Room, with granite finish and stainless steel appliances. Wide open and spacious layout with Sun Room and gas fireplace. Plenty of room, spacious Master Bedroom and Master Bath with walk-in closet. Private upstairs Bedroom suite with Full Bath plus an additional Bedroom and Full Bath on the first floor. Sliding glass doors open to back patio. This home looks and feels like new, with wood moldings, ceiling fans and top quality window coverings.