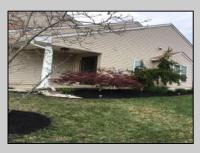

## COMMENTS

Well maintained South West facing corner home in excellent condition. Second owner, open Kitchen Island to Dining and Living Room, with granite finish and stainless steel appliances. Wide open and spacious layout with Sun Room and gas fireplace. Plenty of room, spacious Master Bedroom and Master Bath with walk-in closet. Private upstairs Bedroom suite with Full Bath plus an additional Bedroom and Full Bath on the first floor. Sliding glass doors open to back patio. This home looks and feels like new, with wood moldings, ceiling fans and top quality window coverings.