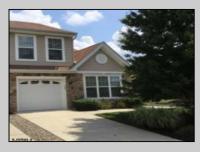

## COMMENTS

Well maintained South West facing corner home in excellent condition. Second owner, open Kitchen Island to Dining and Living Room, with granite finish and stainless steel appliances. Wide open and spacious layout with Sun Room and gas fireplace. Plenty of room, spacious Master Bedroom and Master Bath with walk-in closet. Private upstairs Bedroom suite with Full Bath plus an additional Bedroom and Full Bath on the first floor. Sliding glass doors open to back patio. This home looks and feels like new, with wood moldings, ceiling fans and top quality window coverings.