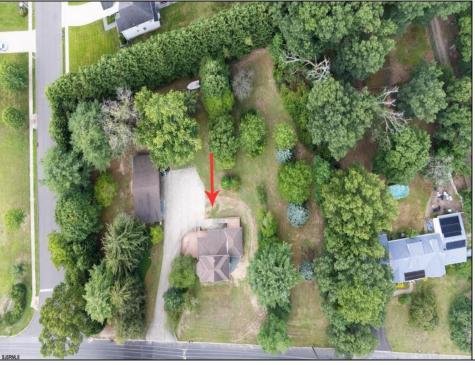

## COMMENTS

New Listing!!! Full of character!!!!! Farmhouse on 1.46 acre lot!! The home features 2 full bedrooms and 2 large full baths. The upstairs bedroom can be converted back to a 2 bedroom it is currently a large Primary bedroom with walk in closet. The main level showcases the kitchen and living room, extra living space for office or library. Laundry room. One of the bedrooms suites is on the main level with its own full bath making this a great Mother in Law option. There is a finished and enclosed room that is great for family gatherings and also a great office space or playroom. The sellers have just removed the oil tank and replaced it with a brand new above ground tank. Paperwork will be provided for this..There is also gas at the street if the buyer would like to change from oil to gas heat. The lot is oversized and gives you the space for a pool, kids playground, horseshoes. The land is adorned with beautiful foliage and is a great backdrop for parties and family gatherings. Many options available to enjoy this great yard! There are 2 decks for your use as well for family activities! The 2 car garage with carport is a great bonus as well for the car enthusiast or extra storage!!! PLENTY of parking!!!! An added bonus is the basement for more storage!!!

Exterior