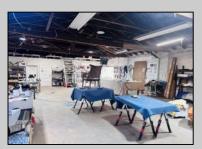

## **COMMENTS**

\*\*\*PLEASANTVILLE COMMERCIAL WAREHOUSE NEW LISTING ALERT\*\*\*UEZR ZONING\*\*\*APPROXIMATELY 2,100 SQ FT OF SPACE\*\*\*LOADING DOCK\*\*\*BATHROOM\*\*\*2 ELECTRIC HEATERS, TRUSS MOUNTED\*\*\*2 MINI SPLIT AC UNITS\*\*\*BLOCK WALL CONSTRUCTION\*\*\*NEWER ROOF\*\*\* Close to AC, Expressway, Black Horse Pike & much more. Unit is currently rented out month to month @ \$1,850 per month. Loading dock offers unique versatility and options for this blank canvas to be turned into whatever your needs for the space may be.

| PROPERTY | DETAIL | S |
|----------|--------|---|

| Exterior | OutsideFeatures           | ParkingGarage | InteriorFeatures    |
|----------|---------------------------|---------------|---------------------|
| Stucco   | Loading Dock<br>Restrooms | 1 to 5 Spaces | Restroom<br>Storage |
|          |                           |               |                     |