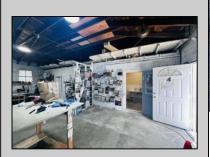

## **COMMENTS**

\*\*\*PLEASANTVILLE COMMERCIAL WAREHOUSE NEW LISTING ALERT\*\*\*UEZR ZONING\*\*\*APPROXIMATELY 2,100 SQ FT OF SPACE\*\*\*LOADING DOCK\*\*\*BATHROOM\*\*\*2 ELECTRIC HEATERS, TRUSS MOUNTED\*\*\*2 MINI SPLIT AC UNITS\*\*\*BLOCK WALL CONSTRUCTION\*\*\*NEWER ROOF\*\*\* Close to AC, Expressway, Black Horse Pike & much more. Unit is currently rented out month to month @ \$1,850 per month. Loading dock offers unique versatility and options for this blank canvas to be turned into whatever your needs for the space may be.

| PROPERTY | DETAIL | S |
|----------|--------|---|

| Exterior | OutsideFeatures           | ParkingGarage | InteriorFeatures    |
|----------|---------------------------|---------------|---------------------|
| Stucco   | Loading Dock<br>Restrooms | 1 to 5 Spaces | Restroom<br>Storage |
|          |                           |               |                     |