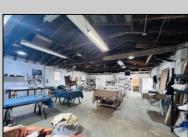

## **COMMENTS**

\*\*\*PLEASANTVILLE COMMERCIAL WAREHOUSE NEW LISTING ALERT\*\*\*UEZR ZONING\*\*\*APPROXIMATELY 2,100 SQ FT OF SPACE\*\*\*LOADING DOCK\*\*\*BATHROOM\*\*\*2 ELECTRIC HEATERS, TRUSS MOUNTED\*\*\*2 MINI SPLIT AC UNITS\*\*\*BLOCK WALL CONSTRUCTION\*\*\*NEWER ROOF\*\*\* Close to AC, Expressway, Black Horse Pike & much more. Unit is currently rented out month to month @ \$1,850 per month. Loading dock offers unique versatility and options for this blank canvas to be turned into whatever your needs for the space may be.

| PROPERTY | DETAIL | S |
|----------|--------|---|

| Exterior | OutsideFeatures           | ParkingGarage | InteriorFeatures    |
|----------|---------------------------|---------------|---------------------|
| Stucco   | Loading Dock<br>Restrooms | 1 to 5 Spaces | Restroom<br>Storage |
|          |                           |               |                     |