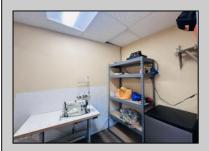

## **COMMENTS**

\*\*\*PLEASANTVILLE COMMERCIAL WAREHOUSE NEW LISTING ALERT\*\*\*UEZR ZONING\*\*\*APPROXIMATELY 2,100 SQ FT OF SPACE\*\*\*LOADING DOCK\*\*\*BATHROOM\*\*\*2 ELECTRIC HEATERS, TRUSS MOUNTED\*\*\*2 MINI SPLIT AC UNITS\*\*\*BLOCK WALL CONSTRUCTION\*\*\*NEWER ROOF\*\*\* Close to AC, Expressway, Black Horse Pike & much more. Unit is currently rented out month to month @ \$1,850 per month. Loading dock offers unique versatility and options for this blank canvas to be turned into whatever your needs for the space may be.

| PROPERTY | DETAIL | S |
|----------|--------|---|

| Exterior | OutsideFeatures           | ParkingGarage | InteriorFeatures    |
|----------|---------------------------|---------------|---------------------|
| Stucco   | Loading Dock<br>Restrooms | 1 to 5 Spaces | Restroom<br>Storage |
|          |                           |               |                     |