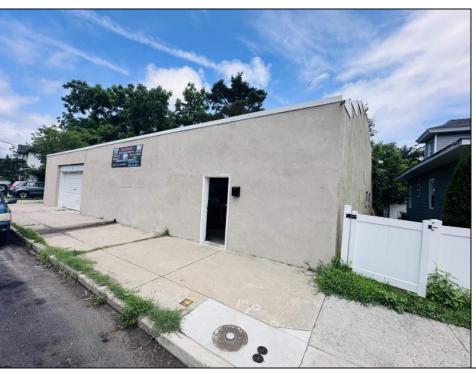

## **COMMENTS**

\*\*\*PLEASANTVILLE COMMERCIAL WAREHOUSE NEW LISTING ALERT\*\*\*UEZR ZONING\*\*\*APPROXIMATELY 2,100 SQ FT OF SPACE\*\*\*LOADING DOCK\*\*\*BATHROOM\*\*\*2 ELECTRIC HEATERS, TRUSS MOUNTED\*\*\*2 MINI SPLIT AC UNITS\*\*\*BLOCK WALL CONSTRUCTION\*\*\*NEWER ROOF\*\*\* Close to AC, Expressway, Black Horse Pike & much more. Unit is currently rented out month to month @ \$1,850 per month. Loading dock offers unique versatility and options for this blank canvas to be turned into whatever your needs for the space may be.

| PROPERTY | DETAIL | S |
|----------|--------|---|

| Exterior | OutsideFeatures           | ParkingGarage | InteriorFeatures    |
|----------|---------------------------|---------------|---------------------|
| Stucco   | Loading Dock<br>Restrooms | 1 to 5 Spaces | Restroom<br>Storage |
|          |                           |               |                     |