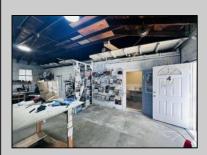

## **COMMENTS**

\*\*\*PLEASANTVILLE COMMERCIAL WAREHOUSE NEW LISTING ALERT\*\*\*UEZR ZONING\*\*\*APPROXIMATELY 2,100 SQ FT OF SPACE\*\*\*LOADING DOCK\*\*\*BATHROOM\*\*\*2 ELECTRIC HEATERS, TRUSS MOUNTED\*\*\*2 MINI SPLIT AC UNITS\*\*\*BLOCK WALL CONSTRUCTION\*\*\*NEWER ROOF\*\*\* Close to AC, Expressway, Black Horse Pike & much more. Unit is currently rented out month to month @ \$1,850 per month. Loading dock offers unique versatility and options for this blank canvas to be turned into whatever your needs for the space may be.