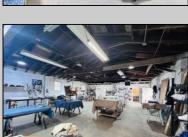

## **COMMENTS**

\*\*\*PLEASANTVILLE COMMERCIAL WAREHOUSE NEW LISTING ALERT\*\*\*UEZR ZONING\*\*\*APPROXIMATELY 2,100 SQ FT OF SPACE\*\*\*LOADING DOCK\*\*\*BATHROOM\*\*\*2 ELECTRIC HEATERS, TRUSS MOUNTED\*\*\*2 MINI SPLIT AC UNITS\*\*\*BLOCK WALL CONSTRUCTION\*\*\*NEWER ROOF\*\*\* Close to AC, Expressway, Black Horse Pike & much more. Unit is currently rented out month to month @ \$1,850 per month. Loading dock offers unique versatility and options for this blank canvas to be turned into whatever your needs for the space may be.