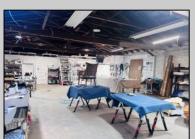

## **COMMENTS**

\*\*\*PLEASANTVILLE COMMERCIAL WAREHOUSE NEW LISTING ALERT\*\*\*UEZR ZONING\*\*\*APPROXIMATELY 2,100 SQ FT OF SPACE\*\*\*LOADING DOCK\*\*\*BATHROOM\*\*\*2 ELECTRIC HEATERS, TRUSS MOUNTED\*\*\*2 MINI SPLIT AC UNITS\*\*\*BLOCK WALL CONSTRUCTION\*\*\*NEWER ROOF\*\*\* Close to AC, Expressway, Black Horse Pike & much more. Unit is currently rented out month to month @ \$1,850 per month. Loading dock offers unique versatility and options for this blank canvas to be turned into whatever your needs for the space may be.

|                    | PROPERTY DETAILS                             |                                |                                         |
|--------------------|----------------------------------------------|--------------------------------|-----------------------------------------|
| Exterior<br>Stucco | OutsideFeatures<br>Loading Dock<br>Restrooms | ParkingGarage<br>1 to 5 Spaces | InteriorFeatures<br>Restroom<br>Storage |
| Basement           | Heating                                      | Cooling                        | Water                                   |