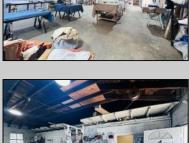

## **COMMENTS**

\*\*\*PLEASANTVILLE COMMERCIAL WAREHOUSE NEW LISTING ALERT\*\*\*UEZR ZONING\*\*\*APPROXIMATELY 2,100 SQ FT OF SPACE\*\*\*LOADING DOCK\*\*\*BATHROOM\*\*\*2 ELECTRIC HEATERS, TRUSS MOUNTED\*\*\*2 MINI SPLIT AC UNITS\*\*\*BLOCK WALL CONSTRUCTION\*\*\*NEWER ROOF\*\*\* Close to AC, Expressway, Black Horse Pike & much more. Unit is currently rented out month to month @ \$1,850 per month. Loading dock offers unique versatility and options for this blank canvas to be turned into whatever your needs for the space may be.

|                    | PROPERTY DETAILS                             |                                |                                         |
|--------------------|----------------------------------------------|--------------------------------|-----------------------------------------|
| Exterior<br>Stucco | OutsideFeatures<br>Loading Dock<br>Restrooms | ParkingGarage<br>1 to 5 Spaces | InteriorFeatures<br>Restroom<br>Storage |
| Basement           | Heating                                      | Cooling                        | Water                                   |