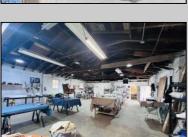

## **COMMENTS**

\*\*\*PLEASANTVILLE COMMERCIAL WAREHOUSE NEW LISTING ALERT\*\*\*UEZR ZONING\*\*\*APPROXIMATELY 2,100 SQ FT OF SPACE\*\*\*LOADING DOCK\*\*\*BATHROOM\*\*\*2 ELECTRIC HEATERS, TRUSS MOUNTED\*\*\*2 MINI SPLIT AC UNITS\*\*\*BLOCK WALL CONSTRUCTION\*\*\*NEWER ROOF\*\*\* Close to AC, Expressway, Black Horse Pike & much more. Unit is currently rented out month to month @ \$1,850 per month. Loading dock offers unique versatility and options for this blank canvas to be turned into whatever your needs for the space may be.

|                    | PROPERTY DETAILS                             |                                |                                         |
|--------------------|----------------------------------------------|--------------------------------|-----------------------------------------|
| Exterior<br>Stucco | OutsideFeatures<br>Loading Dock<br>Restrooms | ParkingGarage<br>1 to 5 Spaces | InteriorFeatures<br>Restroom<br>Storage |
| Basement           | Heating                                      | Cooling                        | Water                                   |