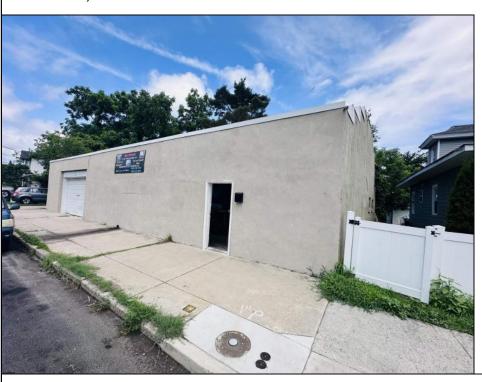

## **COMMENTS**

\*\*\*PLEASANTVILLE COMMERCIAL WAREHOUSE NEW LISTING ALERT\*\*\*UEZR ZONING\*\*\*APPROXIMATELY 2,100 SQ FT OF SPACE\*\*\*LOADING DOCK\*\*\*BATHROOM\*\*\*2 ELECTRIC HEATERS, TRUSS MOUNTED\*\*\*2 MINI SPLIT AC UNITS\*\*\*BLOCK WALL CONSTRUCTION\*\*\*NEWER ROOF\*\*\* Close to AC, Expressway, Black Horse Pike & much more. Unit is currently rented out month to month @ \$1,850 per month. Loading dock offers unique versatility and options for this blank canvas to be turned into whatever your needs for the space may be.