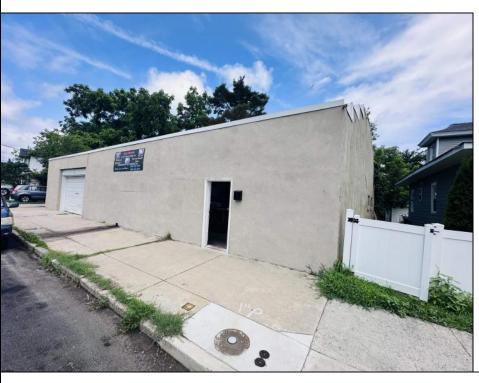

## **COMMENTS**

\*\*\*PLEASANTVILLE COMMERCIAL WAREHOUSE NEW LISTING ALERT\*\*\*UEZR ZONING\*\*\*APPROXIMATELY 2,100 SQ FT OF SPACE\*\*\*LOADING DOCK\*\*\*BATHROOM\*\*\*2 ELECTRIC HEATERS, TRUSS MOUNTED\*\*\*2 MINI SPLIT AC UNITS\*\*\*BLOCK WALL CONSTRUCTION\*\*\*NEWER ROOF\*\*\* Close to AC, Expressway, Black Horse Pike & much more. Unit is currently rented out month to month @ \$1,850 per month. Loading dock offers unique versatility and options for this blank canvas to be turned into whatever your needs for the space may be.

|--|

| Exterior | OutsideFeatures           | ParkingGarage | InteriorFeatures    |
|----------|---------------------------|---------------|---------------------|
| Stucco   | Loading Dock<br>Restrooms | 1 to 5 Spaces | Restroom<br>Storage |
|          |                           |               |                     |