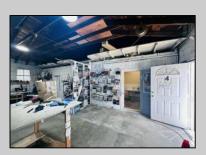

## **COMMENTS**

\*\*\*PLEASANTVILLE COMMERCIAL WAREHOUSE NEW LISTING ALERT\*\*\*UEZR ZONING\*\*\*APPROXIMATELY 2,100 SQ FT OF SPACE\*\*\*LOADING DOCK\*\*\*BATHROOM\*\*\*2 ELECTRIC HEATERS, TRUSS MOUNTED\*\*\*2 MINI SPLIT AC UNITS\*\*\*BLOCK WALL CONSTRUCTION\*\*\*NEWER ROOF\*\*\* Close to AC, Expressway, Black Horse Pike & much more. Unit is currently rented out month to month @ \$1,850 per month. Loading dock offers unique versatility and options for this blank canvas to be turned into whatever your needs for the space may be.