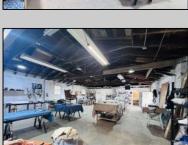

## **COMMENTS**

\*\*\*PLEASANTVILLE COMMERCIAL WAREHOUSE NEW LISTING ALERT\*\*\*UEZR ZONING\*\*\*APPROXIMATELY 2,100 SQ FT OF SPACE\*\*\*LOADING DOCK\*\*\*BATHROOM\*\*\*2 ELECTRIC HEATERS, TRUSS MOUNTED\*\*\*2 MINI SPLIT AC UNITS\*\*\*BLOCK WALL CONSTRUCTION\*\*\*NEWER ROOF\*\*\* Close to AC, Expressway, Black Horse Pike & much more. Unit is currently rented out month to month @ \$1,850 per month. Loading dock offers unique versatility and options for this blank canvas to be turned into whatever your needs for the space may be.