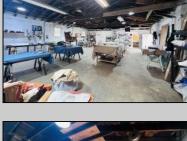

## **COMMENTS**

\*\*\*PLEASANTVILLE COMMERCIAL WAREHOUSE NEW LISTING ALERT\*\*\*UEZR ZONING\*\*\*APPROXIMATELY 2,100 SQ FT OF SPACE\*\*\*LOADING DOCK\*\*\*BATHROOM\*\*\*2 ELECTRIC HEATERS, TRUSS MOUNTED\*\*\*2 MINI SPLIT AC UNITS\*\*\*BLOCK WALL CONSTRUCTION\*\*\*NEWER ROOF\*\*\* Close to AC, Expressway, Black Horse Pike & much more. Unit is currently rented out month to month @ \$1,850 per month. Loading dock offers unique versatility and options for this blank canvas to be turned into whatever your needs for the space may be.

| PROPERTY | DETAIL | S |
|----------|--------|---|

| Exterior<br>Stucco | OutsideFeatures<br>Loading Dock<br>Restrooms | ParkingGarage<br>1 to 5 Spaces | InteriorFeatures<br>Restroom<br>Storage |
|--------------------|----------------------------------------------|--------------------------------|-----------------------------------------|
| Basement           | Heating                                      | Cooling                        | Water                                   |