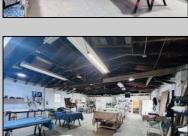

## **COMMENTS**

\*\*\*PLEASANTVILLE COMMERCIAL WAREHOUSE NEW LISTING ALERT\*\*\*UEZR ZONING\*\*\*APPROXIMATELY 2,100 SQ FT OF SPACE\*\*\*LOADING DOCK\*\*\*BATHROOM\*\*\*2 ELECTRIC HEATERS, TRUSS MOUNTED\*\*\*2 MINI SPLIT AC UNITS\*\*\*BLOCK WALL CONSTRUCTION\*\*\*NEWER ROOF\*\*\* Close to AC, Expressway, Black Horse Pike & much more. Unit is currently rented out month to month @ \$1,850 per month. Loading dock offers unique versatility and options for this blank canvas to be turned into whatever your needs for the space may be.

| PROPERTY | DETAIL | S |
|----------|--------|---|

| Exterior<br>Stucco | OutsideFeatures<br>Loading Dock<br>Restrooms | ParkingGarage<br>1 to 5 Spaces | InteriorFeatures<br>Restroom<br>Storage |
|--------------------|----------------------------------------------|--------------------------------|-----------------------------------------|
| Basement           | Heating                                      | Cooling                        | Water                                   |