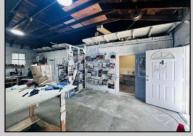

## **COMMENTS**

\*\*\*PLEASANTVILLE COMMERCIAL WAREHOUSE NEW LISTING ALERT\*\*\*UEZR ZONING\*\*\*APPROXIMATELY 2,100 SQ FT OF SPACE\*\*\*LOADING DOCK\*\*\*BATHROOM\*\*\*2 ELECTRIC HEATERS, TRUSS MOUNTED\*\*\*2 MINI SPLIT AC UNITS\*\*\*BLOCK WALL CONSTRUCTION\*\*\*NEWER ROOF\*\*\* Close to AC, Expressway, Black Horse Pike & much more. Unit is currently rented out month to month @ \$1,850 per month. Loading dock offers unique versatility and options for this blank canvas to be turned into whatever your needs for the space may be.

| PROPERTY | DETAIL | S |
|----------|--------|---|

| Exterior<br>Stucco | OutsideFeatures<br>Loading Dock<br>Restrooms | ParkingGarage<br>1 to 5 Spaces | InteriorFeatures<br>Restroom<br>Storage |
|--------------------|----------------------------------------------|--------------------------------|-----------------------------------------|
| Basement           | Heating                                      | Cooling                        | Water                                   |