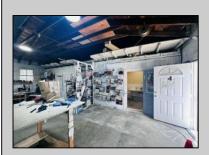

## **COMMENTS**

\*\*\*PLEASANTVILLE COMMERCIAL WAREHOUSE NEW LISTING ALERT\*\*\*UEZR ZONING\*\*\*APPROXIMATELY 2,100 SQ FT OF SPACE\*\*\*LOADING DOCK\*\*\*BATHROOM\*\*\*2 ELECTRIC HEATERS, TRUSS MOUNTED\*\*\*2 MINI SPLIT AC UNITS\*\*\*BLOCK WALL CONSTRUCTION\*\*\*NEWER ROOF\*\*\* Close to AC, Expressway, Black Horse Pike & much more. Unit is currently rented out month to month @ \$1,850 per month. Loading dock offers unique versatility and options for this blank canvas to be turned into whatever your needs for the space may be.

| PROPERTY DETAILS |                 |               |                  |
|------------------|-----------------|---------------|------------------|
| Exterior         | OutsideFeatures | ParkingGarage | InteriorFeatures |
| Stucco           | Loading Dock    | 1 to 5 Spaces | Restroom         |
|                  | Restrooms       |               | Storage          |