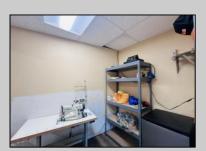

## **COMMENTS**

\*\*\*PLEASANTVILLE COMMERCIAL WAREHOUSE NEW LISTING ALERT\*\*\*UEZR ZONING\*\*\*APPROXIMATELY 2,100 SQ FT OF SPACE\*\*\*LOADING DOCK\*\*\*BATHROOM\*\*\*2 ELECTRIC HEATERS, TRUSS MOUNTED\*\*\*2 MINI SPLIT AC UNITS\*\*\*BLOCK WALL CONSTRUCTION\*\*\*NEWER ROOF\*\*\* Close to AC, Expressway, Black Horse Pike & much more. Unit is currently rented out month to month @ \$1,850 per month. Loading dock offers unique versatility and options for this blank canvas to be turned into whatever your needs for the space may be.

| PROPERTY DETAILS |                 |               |                  |
|------------------|-----------------|---------------|------------------|
| Exterior         | OutsideFeatures | ParkingGarage | InteriorFeatures |
| Stucco           | Loading Dock    | 1 to 5 Spaces | Restroom         |
|                  | Restrooms       |               | Storage          |