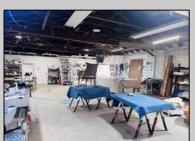

## **COMMENTS**

\*\*\*PLEASANTVILLE COMMERCIAL WAREHOUSE NEW LISTING ALERT\*\*\*UEZR ZONING\*\*\*APPROXIMATELY 2,100 SQ FT OF SPACE\*\*\*LOADING DOCK\*\*\*BATHROOM\*\*\*2 ELECTRIC HEATERS, TRUSS MOUNTED\*\*\*2 MINI SPLIT AC UNITS\*\*\*BLOCK WALL CONSTRUCTION\*\*\*NEWER ROOF\*\*\* Close to AC, Expressway, Black Horse Pike & much more. Unit is currently rented out month to month @ \$1,850 per month. Loading dock offers unique versatility and options for this blank canvas to be turned into whatever your needs for the space may be.

| PROPERTY DETAILS |                 |               |                  |
|------------------|-----------------|---------------|------------------|
| Exterior         | OutsideFeatures | ParkingGarage | InteriorFeatures |
| Stucco           | Loading Dock    | 1 to 5 Spaces | Restroom         |
|                  | Restrooms       |               | Storage          |