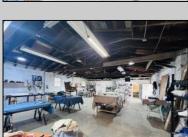

## **COMMENTS**

\*\*\*PLEASANTVILLE COMMERCIAL WAREHOUSE NEW LISTING ALERT\*\*\*UEZR ZONING\*\*\*APPROXIMATELY 2,100 SQ FT OF SPACE\*\*\*LOADING DOCK\*\*\*BATHROOM\*\*\*2 ELECTRIC HEATERS, TRUSS MOUNTED\*\*\*2 MINI SPLIT AC UNITS\*\*\*BLOCK WALL CONSTRUCTION\*\*\*NEWER ROOF\*\*\* Close to AC, Expressway, Black Horse Pike & much more. Unit is currently rented out month to month @ \$1,850 per month. Loading dock offers unique versatility and options for this blank canvas to be turned into whatever your needs for the space may be.

| PROPERTY DETAILS |                 |               |                  |
|------------------|-----------------|---------------|------------------|
| Exterior         | OutsideFeatures | ParkingGarage | InteriorFeatures |
| Stucco           | Loading Dock    | 1 to 5 Spaces | Restroom         |
|                  | Restrooms       |               | Storage          |