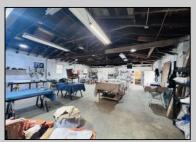

## COMMENTS

\*\*\*PLEASANTVILLE COMMERCIAL WAREHOUSE NEW LISTING ALERT\*\*\*UEZR ZONING\*\*\*APPROXIMATELY 2,100 SQ FT OF SPACE\*\*\*LOADING DOCK\*\*\*BATHROOM\*\*\*2 ELECTRIC HEATERS, TRUSS MOUNTED\*\*\*2 MINI SPLIT AC UNITS\*\*\*BLOCK WALL CONSTRUCTION\*\*\*NEWER ROOF\*\*\* Close to AC, Expressway, Black Horse Pike & much more. Unit is currently rented out month to month @ \$1,850 per month. Loading dock offers unique versatility and options for this blank canvas to be turned into whatever your needs for the space may be.

| PROPERTY DETAILS   |                                              |                                |                                         |
|--------------------|----------------------------------------------|--------------------------------|-----------------------------------------|
| Exterior<br>Stucco | OutsideFeatures<br>Loading Dock<br>Restrooms | ParkingGarage<br>1 to 5 Spaces | InteriorFeatures<br>Restroom<br>Storage |
| Basement<br>Slab   | Heating<br>Electric                          | Cooling<br>Wall Units          | Water<br>Public                         |