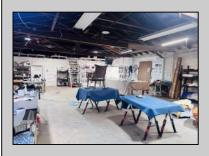

## COMMENTS

\*\*\*PLEASANTVILLE COMMERCIAL WAREHOUSE NEW LISTING ALERT\*\*\*UEZR ZONING\*\*\*APPROXIMATELY 2,100 SQ FT OF SPACE\*\*\*LOADING DOCK\*\*\*BATHROOM\*\*\*2 ELECTRIC HEATERS, TRUSS MOUNTED\*\*\*2 MINI SPLIT AC UNITS\*\*\*BLOCK WALL CONSTRUCTION\*\*\*NEWER ROOF\*\*\* Close to AC, Expressway, Black Horse Pike & much more. Unit is currently rented out month to month @ \$1,850 per month. Loading dock offers unique versatility and options for this blank canvas to be turned into whatever your needs for the space may be.

| PROPERTY DETAILS   |                                              |                                |                                         |
|--------------------|----------------------------------------------|--------------------------------|-----------------------------------------|
| Exterior<br>Stucco | OutsideFeatures<br>Loading Dock<br>Restrooms | ParkingGarage<br>1 to 5 Spaces | InteriorFeatures<br>Restroom<br>Storage |
| Basement<br>Slab   | Heating<br>Electric                          | Cooling<br>Wall Units          | Water<br>Public                         |