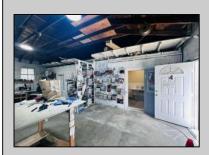

## COMMENTS

\*\*\*PLEASANTVILLE COMMERCIAL WAREHOUSE NEW LISTING ALERT\*\*\*UEZR ZONING\*\*\*APPROXIMATELY 2,100 SQ FT OF SPACE\*\*\*LOADING DOCK\*\*\*BATHROOM\*\*\*2 ELECTRIC HEATERS, TRUSS MOUNTED\*\*\*2 MINI SPLIT AC UNITS\*\*\*BLOCK WALL CONSTRUCTION\*\*\*NEWER ROOF\*\*\* Close to AC, Expressway, Black Horse Pike & much more. Unit is currently rented out month to month @ \$1,850 per month. Loading dock offers unique versatility and options for this blank canvas to be turned into whatever your needs for the space may be.

| PROPERTY DETAILS   |                                              |                                |                                         |
|--------------------|----------------------------------------------|--------------------------------|-----------------------------------------|
| Exterior<br>Stucco | OutsideFeatures<br>Loading Dock<br>Restrooms | ParkingGarage<br>1 to 5 Spaces | InteriorFeatures<br>Restroom<br>Storage |
| Basement<br>Slab   | Heating<br>Electric                          | Cooling<br>Wall Units          | Water<br>Public                         |