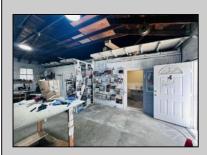

## COMMENTS

\*\*\*PLEASANTVILLE COMMERCIAL WAREHOUSE NEW LISTING ALERT\*\*\*UEZR ZONING\*\*\*APPROXIMATELY 2,100 SQ FT OF SPACE\*\*\*LOADING DOCK\*\*\*BATHROOM\*\*\*2 ELECTRIC HEATERS, TRUSS MOUNTED\*\*\*2 MINI SPLIT AC UNITS\*\*\*BLOCK WALL CONSTRUCTION\*\*\*NEWER ROOF\*\*\* Close to AC, Expressway, Black Horse Pike & much more. Unit is currently rented out month to month @ \$1,850 per month. Loading dock offers unique versatility and options for this blank canvas to be turned into whatever your needs for the space may be.