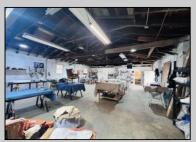

## COMMENTS

\*\*\*PLEASANTVILLE COMMERCIAL WAREHOUSE NEW LISTING ALERT\*\*\*UEZR ZONING\*\*\*APPROXIMATELY 2,100 SQ FT OF SPACE\*\*\*LOADING DOCK\*\*\*BATHROOM\*\*\*2 ELECTRIC HEATERS, TRUSS MOUNTED\*\*\*2 MINI SPLIT AC UNITS\*\*\*BLOCK WALL CONSTRUCTION\*\*\*NEWER ROOF\*\*\* Close to AC, Expressway, Black Horse Pike & much more. Unit is currently rented out month to month @ \$1,850 per month. Loading dock offers unique versatility and options for this blank canvas to be turned into whatever your needs for the space may be.