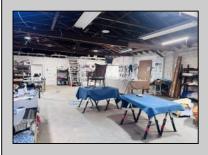

## COMMENTS

\*\*\*PLEASANTVILLE COMMERCIAL WAREHOUSE NEW LISTING ALERT\*\*\*UEZR ZONING\*\*\*APPROXIMATELY 2,100 SQ FT OF SPACE\*\*\*LOADING DOCK\*\*\*BATHROOM\*\*\*2 ELECTRIC HEATERS, TRUSS MOUNTED\*\*\*2 MINI SPLIT AC UNITS\*\*\*BLOCK WALL CONSTRUCTION\*\*\*NEWER ROOF\*\*\* Close to AC, Expressway, Black Horse Pike & much more. Unit is currently rented out month to month @ \$1,850 per month. Loading dock offers unique versatility and options for this blank canvas to be turned into whatever your needs for the space may be.