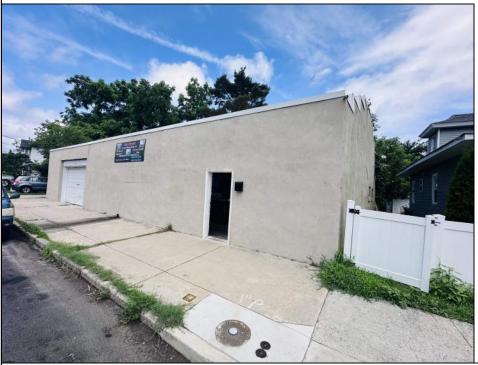

## COMMENTS

\*\*\*PLEASANTVILLE COMMERCIAL WAREHOUSE NEW LISTING ALERT\*\*\*UEZR ZONING\*\*\*APPROXIMATELY 2,100 SQ FT OF SPACE\*\*\*LOADING DOCK\*\*\*BATHROOM\*\*\*2 ELECTRIC HEATERS, TRUSS MOUNTED\*\*\*2 MINI SPLIT AC UNITS\*\*\*BLOCK WALL CONSTRUCTION\*\*\*NEWER ROOF\*\*\* Close to AC, Expressway, Black Horse Pike & much more. Unit is currently rented out month to month @ \$1,850 per month. Loading dock offers unique versatility and options for this blank canvas to be turned into whatever your needs for the space may be.

| PROPERTY DETAILS   |                                              |                                |                                         |
|--------------------|----------------------------------------------|--------------------------------|-----------------------------------------|
| Exterior<br>Stucco | OutsideFeatures<br>Loading Dock<br>Restrooms | ParkingGarage<br>1 to 5 Spaces | InteriorFeatures<br>Restroom<br>Storage |
| Basement<br>Slab   | Heating<br>Electric                          | Cooling<br>Wall Units          | Water<br>Public                         |