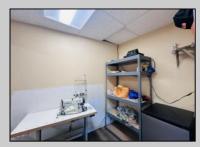

## COMMENTS

\*\*\*PLEASANTVILLE COMMERCIAL WAREHOUSE NEW LISTING ALERT\*\*\*UEZR ZONING\*\*\*APPROXIMATELY 2,100 SQ FT OF SPACE\*\*\*LOADING DOCK\*\*\*BATHROOM\*\*\*2 ELECTRIC HEATERS, TRUSS MOUNTED\*\*\*2 MINI SPLIT AC UNITS\*\*\*BLOCK WALL CONSTRUCTION\*\*\*NEWER ROOF\*\*\* Close to AC, Expressway, Black Horse Pike & much more. Unit is currently rented out month to month @ \$1,850 per month. Loading dock offers unique versatility and options for this blank canvas to be turned into whatever your needs for the space may be.

| PROPERTY DETAILS   |                                              |                                |                                         |
|--------------------|----------------------------------------------|--------------------------------|-----------------------------------------|
| Exterior<br>Stucco | OutsideFeatures<br>Loading Dock<br>Restrooms | ParkingGarage<br>1 to 5 Spaces | InteriorFeatures<br>Restroom<br>Storage |
| Basement<br>Slab   | Heating<br>Electric                          | Cooling<br>Wall Units          | Water<br>Public                         |