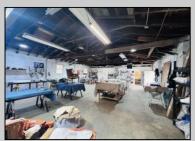

## COMMENTS

\*\*\*PLEASANTVILLE COMMERCIAL WAREHOUSE NEW LISTING ALERT\*\*\*UEZR ZONING\*\*\*APPROXIMATELY 2,100 SQ FT OF SPACE\*\*\*LOADING DOCK\*\*\*BATHROOM\*\*\*2 ELECTRIC HEATERS, TRUSS MOUNTED\*\*\*2 MINI SPLIT AC UNITS\*\*\*BLOCK WALL CONSTRUCTION\*\*\*NEWER ROOF\*\*\* Close to AC, Expressway, Black Horse Pike & much more. Unit is currently rented out month to month @ \$1,850 per month. Loading dock offers unique versatility and options for this blank canvas to be turned into whatever your needs for the space may be.

| PROPERTY DETAILS   |                                              |                                |                                         |
|--------------------|----------------------------------------------|--------------------------------|-----------------------------------------|
| Exterior<br>Stucco | OutsideFeatures<br>Loading Dock<br>Restrooms | ParkingGarage<br>1 to 5 Spaces | InteriorFeatures<br>Restroom<br>Storage |
| Basement<br>Slab   | Heating<br>Electric                          | Cooling<br>Wall Units          | Water<br>Public                         |