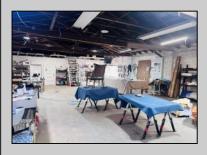

## COMMENTS

\*\*\*PLEASANTVILLE COMMERCIAL WAREHOUSE NEW LISTING ALERT\*\*\*UEZR ZONING\*\*\*APPROXIMATELY 2,100 SQ FT OF SPACE\*\*\*LOADING DOCK\*\*\*BATHROOM\*\*\*2 ELECTRIC HEATERS, TRUSS MOUNTED\*\*\*2 MINI SPLIT AC UNITS\*\*\*BLOCK WALL CONSTRUCTION\*\*\*NEWER ROOF\*\*\* Close to AC, Expressway, Black Horse Pike & much more. Unit is currently rented out month to month @ \$1,850 per month. Loading dock offers unique versatility and options for this blank canvas to be turned into whatever your needs for the space may be.

| PROPERTY DETAILS   |                                              |                                |                                         |
|--------------------|----------------------------------------------|--------------------------------|-----------------------------------------|
| Exterior<br>Stucco | OutsideFeatures<br>Loading Dock<br>Restrooms | ParkingGarage<br>1 to 5 Spaces | InteriorFeatures<br>Restroom<br>Storage |
| Basement<br>Slab   | Heating<br>Electric                          | Cooling<br>Wall Units          | Water<br>Public                         |