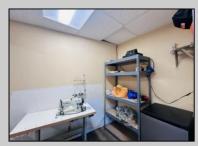

## COMMENTS

\*\*\*PLEASANTVILLE COMMERCIAL WAREHOUSE NEW LISTING ALERT\*\*\*UEZR ZONING\*\*\*APPROXIMATELY 2,100 SQ FT OF SPACE\*\*\*LOADING DOCK\*\*\*BATHROOM\*\*\*2 ELECTRIC HEATERS, TRUSS MOUNTED\*\*\*2 MINI SPLIT AC UNITS\*\*\*BLOCK WALL CONSTRUCTION\*\*\*NEWER ROOF\*\*\* Close to AC, Expressway, Black Horse Pike & much more. Unit is currently rented out month to month @ \$1,850 per month. Loading dock offers unique versatility and options for this blank canvas to be turned into whatever your needs for the space may be.

| PROPERTY DETAILS   |                                              |                                |                                         |
|--------------------|----------------------------------------------|--------------------------------|-----------------------------------------|
| Exterior<br>Stucco | OutsideFeatures<br>Loading Dock<br>Restrooms | ParkingGarage<br>1 to 5 Spaces | InteriorFeatures<br>Restroom<br>Storage |
| Basement<br>Slab   | Heating<br>Electric                          | Cooling<br>Wall Units          | Water<br>Public                         |