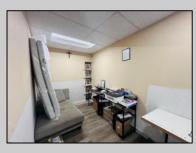

## COMMENTS

\*\*\*PLEASANTVILLE COMMERCIAL WAREHOUSE NEW LISTING ALERT\*\*\*UEZR ZONING\*\*\*APPROXIMATELY 2,100 SQ FT OF SPACE\*\*\*LOADING DOCK\*\*\*BATHROOM\*\*\*2 ELECTRIC HEATERS, TRUSS MOUNTED\*\*\*2 MINI SPLIT AC UNITS\*\*\*BLOCK WALL CONSTRUCTION\*\*\*NEWER ROOF\*\*\* Close to AC, Expressway, Black Horse Pike & much more. Unit is currently rented out month to month @ \$1,850 per month. Loading dock offers unique versatility and options for this blank canvas to be turned into whatever your needs for the space may be.

| PROPERTY DETAILS   |                                              |                                |                                         |
|--------------------|----------------------------------------------|--------------------------------|-----------------------------------------|
| Exterior<br>Stucco | OutsideFeatures<br>Loading Dock<br>Restrooms | ParkingGarage<br>1 to 5 Spaces | InteriorFeatures<br>Restroom<br>Storage |
| Basement<br>Slab   | Heating<br>Electric                          | Cooling<br>Wall Units          | Water<br>Public                         |