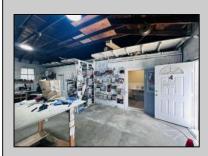

## COMMENTS

\*\*\*PLEASANTVILLE COMMERCIAL WAREHOUSE NEW LISTING ALERT\*\*\*UEZR ZONING\*\*\*APPROXIMATELY 2,100 SQ FT OF SPACE\*\*\*LOADING DOCK\*\*\*BATHROOM\*\*\*2 ELECTRIC HEATERS, TRUSS MOUNTED\*\*\*2 MINI SPLIT AC UNITS\*\*\*BLOCK WALL CONSTRUCTION\*\*\*NEWER ROOF\*\*\* Close to AC, Expressway, Black Horse Pike & much more. Unit is currently rented out month to month @ \$1,850 per month. Loading dock offers unique versatility and options for this blank canvas to be turned into whatever your needs for the space may be.

| PROPERTY DETAILS   |                                              |                                |                                         |
|--------------------|----------------------------------------------|--------------------------------|-----------------------------------------|
| Exterior<br>Stucco | OutsideFeatures<br>Loading Dock<br>Restrooms | ParkingGarage<br>1 to 5 Spaces | InteriorFeatures<br>Restroom<br>Storage |
| Basement<br>Slab   | Heating<br>Electric                          | Cooling<br>Wall Units          | Water<br>Public                         |