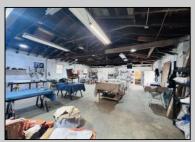

## COMMENTS

\*\*\*PLEASANTVILLE COMMERCIAL WAREHOUSE NEW LISTING ALERT\*\*\*UEZR ZONING\*\*\*APPROXIMATELY 2,100 SQ FT OF SPACE\*\*\*LOADING DOCK\*\*\*BATHROOM\*\*\*2 ELECTRIC HEATERS, TRUSS MOUNTED\*\*\*2 MINI SPLIT AC UNITS\*\*\*BLOCK WALL CONSTRUCTION\*\*\*NEWER ROOF\*\*\* Close to AC, Expressway, Black Horse Pike & much more. Unit is currently rented out month to month @ \$1,850 per month. Loading dock offers unique versatility and options for this blank canvas to be turned into whatever your needs for the space may be.

| PROPERTY DETAILS   |                                              |                                |                                         |
|--------------------|----------------------------------------------|--------------------------------|-----------------------------------------|
| Exterior<br>Stucco | OutsideFeatures<br>Loading Dock<br>Restrooms | ParkingGarage<br>1 to 5 Spaces | InteriorFeatures<br>Restroom<br>Storage |
| Basement<br>Slab   | Heating<br>Electric                          | Cooling<br>Wall Units          | Water<br>Public                         |