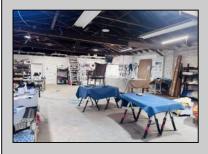

## COMMENTS

\*\*\*PLEASANTVILLE COMMERCIAL WAREHOUSE NEW LISTING ALERT\*\*\*UEZR ZONING\*\*\*APPROXIMATELY 2,100 SQ FT OF SPACE\*\*\*LOADING DOCK\*\*\*BATHROOM\*\*\*2 ELECTRIC HEATERS, TRUSS MOUNTED\*\*\*2 MINI SPLIT AC UNITS\*\*\*BLOCK WALL CONSTRUCTION\*\*\*NEWER ROOF\*\*\* Close to AC, Expressway, Black Horse Pike & much more. Unit is currently rented out month to month @ \$1,850 per month. Loading dock offers unique versatility and options for this blank canvas to be turned into whatever your needs for the space may be.

| PROPERTY DETAILS   |                                              |                                |                                         |
|--------------------|----------------------------------------------|--------------------------------|-----------------------------------------|
| Exterior<br>Stucco | OutsideFeatures<br>Loading Dock<br>Restrooms | ParkingGarage<br>1 to 5 Spaces | InteriorFeatures<br>Restroom<br>Storage |
| Basement<br>Slab   | Heating<br>Electric                          | Cooling<br>Wall Units          | Water<br>Public                         |