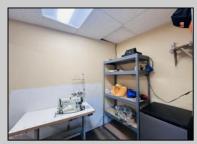

## COMMENTS

\*\*\*PLEASANTVILLE COMMERCIAL WAREHOUSE NEW LISTING ALERT\*\*\*UEZR ZONING\*\*\*APPROXIMATELY 2,100 SQ FT OF SPACE\*\*\*LOADING DOCK\*\*\*BATHROOM\*\*\*2 ELECTRIC HEATERS, TRUSS MOUNTED\*\*\*2 MINI SPLIT AC UNITS\*\*\*BLOCK WALL CONSTRUCTION\*\*\*NEWER ROOF\*\*\* Close to AC, Expressway, Black Horse Pike & much more. Unit is currently rented out month to month @ \$1,850 per month. Loading dock offers unique versatility and options for this blank canvas to be turned into whatever your needs for the space may be.

| PROPERTY DETAILS   |                                              |                                |                                         |
|--------------------|----------------------------------------------|--------------------------------|-----------------------------------------|
| Exterior<br>Stucco | OutsideFeatures<br>Loading Dock<br>Restrooms | ParkingGarage<br>1 to 5 Spaces | InteriorFeatures<br>Restroom<br>Storage |
| Basement<br>Slab   | Heating<br>Electric                          | Cooling<br>Wall Units          | Water<br>Public                         |