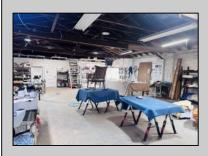

## COMMENTS

\*\*\*PLEASANTVILLE COMMERCIAL WAREHOUSE NEW LISTING ALERT\*\*\*UEZR ZONING\*\*\*APPROXIMATELY 2,100 SQ FT OF SPACE\*\*\*LOADING DOCK\*\*\*BATHROOM\*\*\*2 ELECTRIC HEATERS, TRUSS MOUNTED\*\*\*2 MINI SPLIT AC UNITS\*\*\*BLOCK WALL CONSTRUCTION\*\*\*NEWER ROOF\*\*\* Close to AC, Expressway, Black Horse Pike & much more. Unit is currently rented out month to month @ \$1,850 per month. Loading dock offers unique versatility and options for this blank canvas to be turned into whatever your needs for the space may be.