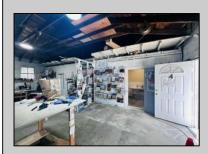

## COMMENTS

\*\*\*PLEASANTVILLE COMMERCIAL WAREHOUSE NEW LISTING ALERT\*\*\*UEZR ZONING\*\*\*APPROXIMATELY 2,100 SQ FT OF SPACE\*\*\*LOADING DOCK\*\*\*BATHROOM\*\*\*2 ELECTRIC HEATERS, TRUSS MOUNTED\*\*\*2 MINI SPLIT AC UNITS\*\*\*BLOCK WALL CONSTRUCTION\*\*\*NEWER ROOF\*\*\* Close to AC, Expressway, Black Horse Pike & much more. Unit is currently rented out month to month @ \$1,850 per month. Loading dock offers unique versatility and options for this blank canvas to be turned into whatever your needs for the space may be.