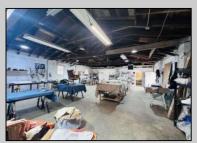

## COMMENTS

\*\*\*PLEASANTVILLE COMMERCIAL WAREHOUSE NEW LISTING ALERT\*\*\*UEZR ZONING\*\*\*APPROXIMATELY 2,100 SQ FT OF SPACE\*\*\*LOADING DOCK\*\*\*BATHROOM\*\*\*2 ELECTRIC HEATERS, TRUSS MOUNTED\*\*\*2 MINI SPLIT AC UNITS\*\*\*BLOCK WALL CONSTRUCTION\*\*\*NEWER ROOF\*\*\* Close to AC, Expressway, Black Horse Pike & much more. Unit is currently rented out month to month @ \$1,850 per month. Loading dock offers unique versatility and options for this blank canvas to be turned into whatever your needs for the space may be.