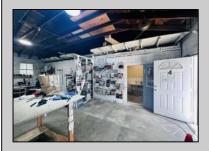

## **COMMENTS**

\*\*\*PLEASANTVILLE COMMERCIAL WAREHOUSE NEW LISTING ALERT\*\*\*UEZR ZONING\*\*\*APPROXIMATELY 2,100 SQ FT OF SPACE\*\*\*LOADING DOCK\*\*\*BATHROOM\*\*\*2 ELECTRIC HEATERS, TRUSS MOUNTED\*\*\*2 MINI SPLIT AC UNITS\*\*\*BLOCK WALL CONSTRUCTION\*\*\*NEWER ROOF\*\*\* Close to AC, Expressway, Black Horse Pike & much more. Unit is currently rented out month to month @ \$1,850 per month. Loading dock offers unique versatility and options for this blank canvas to be turned into whatever your needs for the space may be.

|          | PROPE                     |               |                     |
|----------|---------------------------|---------------|---------------------|
| Exterior | OutsideFeatures           | ParkingGarage | InteriorFeatures    |
| Stucco   | Loading Dock<br>Restrooms | 1 to 5 Spaces | Restroom<br>Storage |