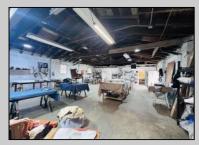

## **COMMENTS**

\*\*\*PLEASANTVILLE COMMERCIAL WAREHOUSE NEW LISTING ALERT\*\*\*UEZR ZONING\*\*\*APPROXIMATELY 2,100 SQ FT OF SPACE\*\*\*LOADING DOCK\*\*\*BATHROOM\*\*\*2 ELECTRIC HEATERS, TRUSS MOUNTED\*\*\*2 MINI SPLIT AC UNITS\*\*\*BLOCK WALL CONSTRUCTION\*\*\*NEWER ROOF\*\*\* Close to AC, Expressway, Black Horse Pike & much more. Unit is currently rented out month to month @ \$1,850 per month. Loading dock offers unique versatility and options for this blank canvas to be turned into whatever your needs for the space may be.

|          | PROPE                     |               |                     |
|----------|---------------------------|---------------|---------------------|
| Exterior | OutsideFeatures           | ParkingGarage | InteriorFeatures    |
| Stucco   | Loading Dock<br>Restrooms | 1 to 5 Spaces | Restroom<br>Storage |