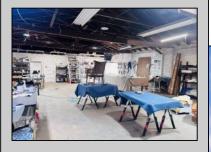

## **COMMENTS**

\*\*\*PLEASANTVILLE COMMERCIAL WAREHOUSE NEW LISTING ALERT\*\*\*UEZR ZONING\*\*\*APPROXIMATELY 2,100 SQ FT OF SPACE\*\*\*LOADING DOCK\*\*\*BATHROOM\*\*\*2 ELECTRIC HEATERS, TRUSS MOUNTED\*\*\*2 MINI SPLIT AC UNITS\*\*\*BLOCK WALL CONSTRUCTION\*\*\*NEWER ROOF\*\*\* Close to AC, Expressway, Black Horse Pike & much more. Unit is currently rented out month to month @ \$1,850 per month. Loading dock offers unique versatility and options for this blank canvas to be turned into whatever your needs for the space may be.

|          | PROPE                     |               |                     |
|----------|---------------------------|---------------|---------------------|
| Exterior | OutsideFeatures           | ParkingGarage | InteriorFeatures    |
| Stucco   | Loading Dock<br>Restrooms | 1 to 5 Spaces | Restroom<br>Storage |