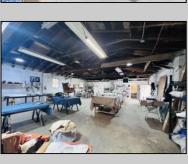

## **COMMENTS**

\*\*\*PLEASANTVILLE COMMERCIAL WAREHOUSE NEW LISTING ALERT\*\*\*UEZR ZONING\*\*\*APPROXIMATELY 2,100 SQ FT OF SPACE\*\*\*LOADING DOCK\*\*\*BATHROOM\*\*\*2 ELECTRIC HEATERS, TRUSS MOUNTED\*\*\*2 MINI SPLIT AC UNITS\*\*\*BLOCK WALL CONSTRUCTION\*\*\*NEWER ROOF\*\*\* Close to AC, Expressway, Black Horse Pike & much more. Unit is currently rented out month to month @ \$1,850 per month. Loading dock offers unique versatility and options for this blank canvas to be turned into whatever your needs for the space may be.

| PR | OPF | YTS | DFT | ΔII | S |
|----|-----|-----|-----|-----|---|

| Exterior<br>Stucco | OutsideFeatures<br>Loading Dock<br>Restrooms | ParkingGarage<br>1 to 5 Spaces | InteriorFeatures<br>Restroom<br>Storage |
|--------------------|----------------------------------------------|--------------------------------|-----------------------------------------|
| Basement           | Heating                                      | Cooling                        | Water                                   |
| Slab               | Electric                                     | Wall Units                     | Public                                  |