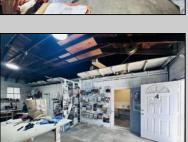

## **COMMENTS**

\*\*\*PLEASANTVILLE COMMERCIAL WAREHOUSE NEW LISTING ALERT\*\*\*UEZR ZONING\*\*\*APPROXIMATELY 2,100 SQ FT OF SPACE\*\*\*LOADING DOCK\*\*\*BATHROOM\*\*\*2 ELECTRIC HEATERS, TRUSS MOUNTED\*\*\*2 MINI SPLIT AC UNITS\*\*\*BLOCK WALL CONSTRUCTION\*\*\*NEWER ROOF\*\*\* Close to AC, Expressway, Black Horse Pike & much more. Unit is currently rented out month to month @ \$1,850 per month. Loading dock offers unique versatility and options for this blank canvas to be turned into whatever your needs for the space may be.

| PR | OPF | YTS | DFT | ΔII | S |
|----|-----|-----|-----|-----|---|

| Exterior<br>Stucco | OutsideFeatures<br>Loading Dock<br>Restrooms | ParkingGarage<br>1 to 5 Spaces | InteriorFeatures<br>Restroom<br>Storage |
|--------------------|----------------------------------------------|--------------------------------|-----------------------------------------|
| Basement           | Heating                                      | Cooling                        | Water                                   |
| Slab               | Electric                                     | Wall Units                     | Public                                  |