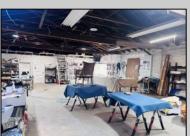

## **COMMENTS**

\*\*\*PLEASANTVILLE COMMERCIAL WAREHOUSE NEW LISTING ALERT\*\*\*UEZR ZONING\*\*\*APPROXIMATELY 2,100 SQ FT OF SPACE\*\*\*LOADING DOCK\*\*\*BATHROOM\*\*\*2 ELECTRIC HEATERS, TRUSS MOUNTED\*\*\*2 MINI SPLIT AC UNITS\*\*\*BLOCK WALL CONSTRUCTION\*\*\*NEWER ROOF\*\*\* Close to AC, Expressway, Black Horse Pike & much more. Unit is currently rented out month to month @ \$1,850 per month. Loading dock offers unique versatility and options for this blank canvas to be turned into whatever your needs for the space may be.

| PROPERTY | DETAIL | S |
|----------|--------|---|

| Exterior | OutsideFeatures           | ParkingGarage | InteriorFeatures    |
|----------|---------------------------|---------------|---------------------|
| Stucco   | Loading Dock<br>Restrooms | 1 to 5 Spaces | Restroom<br>Storage |
| _        |                           |               |                     |