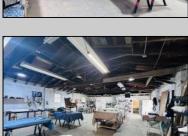

## **COMMENTS**

\*\*\*PLEASANTVILLE COMMERCIAL WAREHOUSE NEW LISTING ALERT\*\*\*UEZR ZONING\*\*\*APPROXIMATELY 2,100 SQ FT OF SPACE\*\*\*LOADING DOCK\*\*\*BATHROOM\*\*\*2 ELECTRIC HEATERS, TRUSS MOUNTED\*\*\*2 MINI SPLIT AC UNITS\*\*\*BLOCK WALL CONSTRUCTION\*\*\*NEWER ROOF\*\*\* Close to AC, Expressway, Black Horse Pike & much more. Unit is currently rented out month to month @ \$1,850 per month. Loading dock offers unique versatility and options for this blank canvas to be turned into whatever your needs for the space may be.

| PROPERTY | DETAIL | S |
|----------|--------|---|

| Exterior | OutsideFeatures           | ParkingGarage | InteriorFeatures    |
|----------|---------------------------|---------------|---------------------|
| Stucco   | Loading Dock<br>Restrooms | 1 to 5 Spaces | Restroom<br>Storage |
| _        |                           |               |                     |