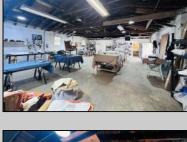

## **COMMENTS**

\*\*\*PLEASANTVILLE COMMERCIAL WAREHOUSE NEW LISTING ALERT\*\*\*UEZR ZONING\*\*\*APPROXIMATELY 2,100 SQ FT OF SPACE\*\*\*LOADING DOCK\*\*\*BATHROOM\*\*\*2 ELECTRIC HEATERS, TRUSS MOUNTED\*\*\*2 MINI SPLIT AC UNITS\*\*\*BLOCK WALL CONSTRUCTION\*\*\*NEWER ROOF\*\*\* Close to AC, Expressway, Black Horse Pike & much more. Unit is currently rented out month to month @ \$1,850 per month. Loading dock offers unique versatility and options for this blank canvas to be turned into whatever your needs for the space may be.

| PROPERTY | DETAIL | S |
|----------|--------|---|

| Exterior | OutsideFeatures           | ParkingGarage | InteriorFeatures    |
|----------|---------------------------|---------------|---------------------|
| Stucco   | Loading Dock<br>Restrooms | 1 to 5 Spaces | Restroom<br>Storage |
| _        |                           |               |                     |