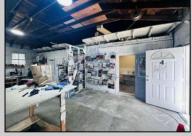

## **COMMENTS**

\*\*\*PLEASANTVILLE COMMERCIAL WAREHOUSE NEW LISTING ALERT\*\*\*UEZR ZONING\*\*\*APPROXIMATELY 2,100 SQ FT OF SPACE\*\*\*LOADING DOCK\*\*\*BATHROOM\*\*\*2 ELECTRIC HEATERS, TRUSS MOUNTED\*\*\*2 MINI SPLIT AC UNITS\*\*\*BLOCK WALL CONSTRUCTION\*\*\*NEWER ROOF\*\*\* Close to AC, Expressway, Black Horse Pike & much more. Unit is currently rented out month to month @ \$1,850 per month. Loading dock offers unique versatility and options for this blank canvas to be turned into whatever your needs for the space may be.

| PROPERTY | DETAIL | S |
|----------|--------|---|

| Exterior | OutsideFeatures           | ParkingGarage | InteriorFeatures    |
|----------|---------------------------|---------------|---------------------|
| Stucco   | Loading Dock<br>Restrooms | 1 to 5 Spaces | Restroom<br>Storage |
| _        |                           |               |                     |