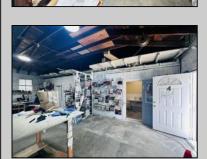

## **COMMENTS**

\*\*\*PLEASANTVILLE COMMERCIAL WAREHOUSE NEW LISTING ALERT\*\*\*UEZR ZONING\*\*\*APPROXIMATELY 2,100 SQ FT OF SPACE\*\*\*LOADING DOCK\*\*\*BATHROOM\*\*\*2 ELECTRIC HEATERS, TRUSS MOUNTED\*\*\*2 MINI SPLIT AC UNITS\*\*\*BLOCK WALL CONSTRUCTION\*\*\*NEWER ROOF\*\*\* Close to AC, Expressway, Black Horse Pike & much more. Unit is currently rented out month to month @ \$1,850 per month. Loading dock offers unique versatility and options for this blank canvas to be turned into whatever your needs for the space may be.

|                    | PROPERTY DETAILS                             |                                |                                         |
|--------------------|----------------------------------------------|--------------------------------|-----------------------------------------|
| Exterior<br>Stucco | OutsideFeatures<br>Loading Dock<br>Restrooms | ParkingGarage<br>1 to 5 Spaces | InteriorFeatures<br>Restroom<br>Storage |
| Basement<br>Slab   | Heating<br>Electric                          | Cooling<br>Wall Units          | Water<br>Public                         |