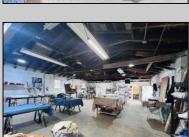

## **COMMENTS**

\*\*\*PLEASANTVILLE COMMERCIAL WAREHOUSE NEW LISTING ALERT\*\*\*UEZR ZONING\*\*\*APPROXIMATELY 2,100 SQ FT OF SPACE\*\*\*LOADING DOCK\*\*\*BATHROOM\*\*\*2 ELECTRIC HEATERS, TRUSS MOUNTED\*\*\*2 MINI SPLIT AC UNITS\*\*\*BLOCK WALL CONSTRUCTION\*\*\*NEWER ROOF\*\*\* Close to AC, Expressway, Black Horse Pike & much more. Unit is currently rented out month to month @ \$1,850 per month. Loading dock offers unique versatility and options for this blank canvas to be turned into whatever your needs for the space may be.