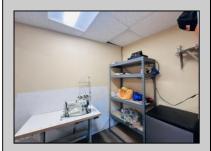

## **COMMENTS**

\*\*\*PLEASANTVILLE COMMERCIAL WAREHOUSE NEW LISTING ALERT\*\*\*UEZR ZONING\*\*\*APPROXIMATELY 2,100 SQ FT OF SPACE\*\*\*LOADING DOCK\*\*\*BATHROOM\*\*\*2 ELECTRIC HEATERS, TRUSS MOUNTED\*\*\*2 MINI SPLIT AC UNITS\*\*\*BLOCK WALL CONSTRUCTION\*\*\*NEWER ROOF\*\*\* Close to AC, Expressway, Black Horse Pike & much more. Unit is currently rented out month to month @ \$1,850 per month. Loading dock offers unique versatility and options for this blank canvas to be turned into whatever your needs for the space may be.

|                    | PROPERTY DETAILS                             |                                |                                         |
|--------------------|----------------------------------------------|--------------------------------|-----------------------------------------|
| Exterior<br>Stucco | OutsideFeatures<br>Loading Dock<br>Restrooms | ParkingGarage<br>1 to 5 Spaces | InteriorFeatures<br>Restroom<br>Storage |
| Basement<br>Slab   | Heating<br>Electric                          | Cooling<br>Wall Units          | Water<br>Public                         |