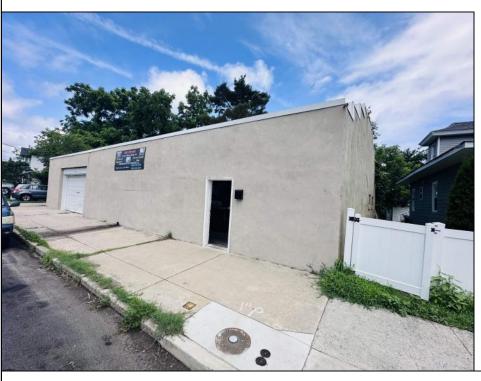

## **COMMENTS**

\*\*\*PLEASANTVILLE COMMERCIAL WAREHOUSE NEW LISTING ALERT\*\*\*UEZR ZONING\*\*\*APPROXIMATELY 2,100 SQ FT OF SPACE\*\*\*LOADING DOCK\*\*\*BATHROOM\*\*\*2 ELECTRIC HEATERS, TRUSS MOUNTED\*\*\*2 MINI SPLIT AC UNITS\*\*\*BLOCK WALL CONSTRUCTION\*\*\*NEWER ROOF\*\*\* Close to AC, Expressway, Black Horse Pike & much more. Unit is currently rented out month to month @ \$1,850 per month. Loading dock offers unique versatility and options for this blank canvas to be turned into whatever your needs for the space may be.

|                    | PROPERTY DETAILS                             |                                |                                         |
|--------------------|----------------------------------------------|--------------------------------|-----------------------------------------|
| Exterior<br>Stucco | OutsideFeatures<br>Loading Dock<br>Restrooms | ParkingGarage<br>1 to 5 Spaces | InteriorFeatures<br>Restroom<br>Storage |
| Basement<br>Slab   | Heating<br>Electric                          | Cooling<br>Wall Units          | Water<br>Public                         |