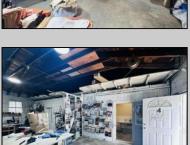

## **COMMENTS**

\*\*\*PLEASANTVILLE COMMERCIAL WAREHOUSE NEW LISTING ALERT\*\*\*UEZR ZONING\*\*\*APPROXIMATELY 2,100 SQ FT OF SPACE\*\*\*LOADING DOCK\*\*\*BATHROOM\*\*\*2 ELECTRIC HEATERS, TRUSS MOUNTED\*\*\*2 MINI SPLIT AC UNITS\*\*\*BLOCK WALL CONSTRUCTION\*\*\*NEWER ROOF\*\*\* Close to AC, Expressway, Black Horse Pike & much more. Unit is currently rented out month to month @ \$1,850 per month. Loading dock offers unique versatility and options for this blank canvas to be turned into whatever your needs for the space may be.

| PR | OPFR | TY DI | ETAIL S | 1 |
|----|------|-------|---------|---|

| Exterior | OutsideFeatures           | ParkingGarage | InteriorFeatures    |
|----------|---------------------------|---------------|---------------------|
| Stucco   | Loading Dock<br>Restrooms | 1 to 5 Spaces | Restroom<br>Storage |
|          |                           |               |                     |