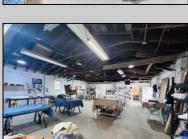

## **COMMENTS**

\*\*\*PLEASANTVILLE COMMERCIAL WAREHOUSE NEW LISTING ALERT\*\*\*UEZR ZONING\*\*\*APPROXIMATELY 2,100 SQ FT OF SPACE\*\*\*LOADING DOCK\*\*\*BATHROOM\*\*\*2 ELECTRIC HEATERS, TRUSS MOUNTED\*\*\*2 MINI SPLIT AC UNITS\*\*\*BLOCK WALL CONSTRUCTION\*\*\*NEWER ROOF\*\*\* Close to AC, Expressway, Black Horse Pike & much more. Unit is currently rented out month to month @ \$1,850 per month. Loading dock offers unique versatility and options for this blank canvas to be turned into whatever your needs for the space may be.

| PR | OPFR | TY DI | ETAIL S | 1 |
|----|------|-------|---------|---|

| Exterior | OutsideFeatures           | ParkingGarage | InteriorFeatures    |
|----------|---------------------------|---------------|---------------------|
| Stucco   | Loading Dock<br>Restrooms | 1 to 5 Spaces | Restroom<br>Storage |
|          |                           |               |                     |