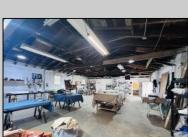

## **COMMENTS**

\*\*\*PLEASANTVILLE COMMERCIAL WAREHOUSE NEW LISTING ALERT\*\*\*UEZR ZONING\*\*\*APPROXIMATELY 2,100 SQ FT OF SPACE\*\*\*LOADING DOCK\*\*\*BATHROOM\*\*\*2 ELECTRIC HEATERS, TRUSS MOUNTED\*\*\*2 MINI SPLIT AC UNITS\*\*\*BLOCK WALL CONSTRUCTION\*\*\*NEWER ROOF\*\*\* Close to AC, Expressway, Black Horse Pike & much more. Unit is currently rented out month to month @ \$1,850 per month. Loading dock offers unique versatility and options for this blank canvas to be turned into whatever your needs for the space may be.

| PROPERTY | DFTAIL | S |
|----------|--------|---|

| Exterior<br>Stucco | OutsideFeatures<br>Loading Dock<br>Restrooms | ParkingGarage<br>1 to 5 Spaces | InteriorFeatures<br>Restroom<br>Storage |
|--------------------|----------------------------------------------|--------------------------------|-----------------------------------------|
| Basement           | Heating                                      | Cooling                        | Water                                   |
| Slab               | Electric                                     | Wall Units                     | Public                                  |