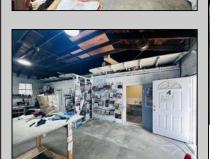

## **COMMENTS**

\*\*\*PLEASANTVILLE COMMERCIAL WAREHOUSE NEW LISTING ALERT\*\*\*UEZR ZONING\*\*\*APPROXIMATELY 2,100 SQ FT OF SPACE\*\*\*LOADING DOCK\*\*\*BATHROOM\*\*\*2 ELECTRIC HEATERS, TRUSS MOUNTED\*\*\*2 MINI SPLIT AC UNITS\*\*\*BLOCK WALL CONSTRUCTION\*\*\*NEWER ROOF\*\*\* Close to AC, Expressway, Black Horse Pike & much more. Unit is currently rented out month to month @ \$1,850 per month. Loading dock offers unique versatility and options for this blank canvas to be turned into whatever your needs for the space may be.

| PROPERTY | DFTAIL | S |
|----------|--------|---|

| Exterior<br>Stucco | OutsideFeatures<br>Loading Dock<br>Restrooms | ParkingGarage<br>1 to 5 Spaces | InteriorFeatures<br>Restroom<br>Storage |
|--------------------|----------------------------------------------|--------------------------------|-----------------------------------------|
| Basement           | Heating                                      | Cooling                        | Water                                   |
| Slab               | Electric                                     | Wall Units                     | Public                                  |