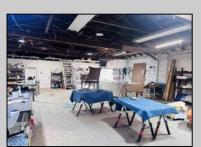

## **COMMENTS**

\*\*\*PLEASANTVILLE COMMERCIAL WAREHOUSE NEW LISTING ALERT\*\*\*UEZR ZONING\*\*\*APPROXIMATELY 2,100 SQ FT OF SPACE\*\*\*LOADING DOCK\*\*\*BATHROOM\*\*\*2 ELECTRIC HEATERS, TRUSS MOUNTED\*\*\*2 MINI SPLIT AC UNITS\*\*\*BLOCK WALL CONSTRUCTION\*\*\*NEWER ROOF\*\*\* Close to AC, Expressway, Black Horse Pike & much more. Unit is currently rented out month to month @ \$1,850 per month. Loading dock offers unique versatility and options for this blank canvas to be turned into whatever your needs for the space may be.

| PROPERTY | DFTAIL | S |
|----------|--------|---|

| Exterior<br>Stucco | OutsideFeatures<br>Loading Dock<br>Restrooms | ParkingGarage<br>1 to 5 Spaces | InteriorFeatures<br>Restroom<br>Storage |
|--------------------|----------------------------------------------|--------------------------------|-----------------------------------------|
| Basement           | Heating                                      | Cooling                        | Water                                   |
| Slab               | Electric                                     | Wall Units                     | Public                                  |