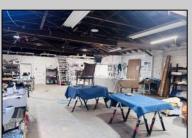

## **COMMENTS**

\*\*\*PLEASANTVILLE COMMERCIAL WAREHOUSE NEW LISTING ALERT\*\*\*UEZR ZONING\*\*\*APPROXIMATELY 2,100 SQ FT OF SPACE\*\*\*LOADING DOCK\*\*\*BATHROOM\*\*\*2 ELECTRIC HEATERS, TRUSS MOUNTED\*\*\*2 MINI SPLIT AC UNITS\*\*\*BLOCK WALL CONSTRUCTION\*\*\*NEWER ROOF\*\*\* Close to AC, Expressway, Black Horse Pike & much more. Unit is currently rented out month to month @ \$1,850 per month. Loading dock offers unique versatility and options for this blank canvas to be turned into whatever your needs for the space may be.

| PROPERTY | DETAIL | S |
|----------|--------|---|

| Exterior | OutsideFeatures           | ParkingGarage | InteriorFeatures    |
|----------|---------------------------|---------------|---------------------|
| Stucco   | Loading Dock<br>Restrooms | 1 to 5 Spaces | Restroom<br>Storage |
|          |                           |               |                     |