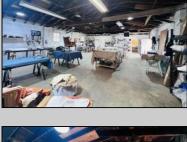

## **COMMENTS**

\*\*\*PLEASANTVILLE COMMERCIAL WAREHOUSE NEW LISTING ALERT\*\*\*UEZR ZONING\*\*\*APPROXIMATELY 2,100 SQ FT OF SPACE\*\*\*LOADING DOCK\*\*\*BATHROOM\*\*\*2 ELECTRIC HEATERS, TRUSS MOUNTED\*\*\*2 MINI SPLIT AC UNITS\*\*\*BLOCK WALL CONSTRUCTION\*\*\*NEWER ROOF\*\*\* Close to AC, Expressway, Black Horse Pike & much more. Unit is currently rented out month to month @ \$1,850 per month. Loading dock offers unique versatility and options for this blank canvas to be turned into whatever your needs for the space may be.

| PROPERTY | DETAIL | S |
|----------|--------|---|

| Exterior | OutsideFeatures           | ParkingGarage | InteriorFeatures    |
|----------|---------------------------|---------------|---------------------|
| Stucco   | Loading Dock<br>Restrooms | 1 to 5 Spaces | Restroom<br>Storage |
|          |                           |               |                     |