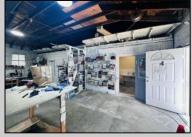

## **COMMENTS**

\*\*\*PLEASANTVILLE COMMERCIAL WAREHOUSE NEW LISTING ALERT\*\*\*UEZR ZONING\*\*\*APPROXIMATELY 2,100 SQ FT OF SPACE\*\*\*LOADING DOCK\*\*\*BATHROOM\*\*\*2 ELECTRIC HEATERS, TRUSS MOUNTED\*\*\*2 MINI SPLIT AC UNITS\*\*\*BLOCK WALL CONSTRUCTION\*\*\*NEWER ROOF\*\*\* Close to AC, Expressway, Black Horse Pike & much more. Unit is currently rented out month to month @ \$1,850 per month. Loading dock offers unique versatility and options for this blank canvas to be turned into whatever your needs for the space may be.

| PROPERTY | DETAIL | S |
|----------|--------|---|

| Exterior | OutsideFeatures           | ParkingGarage | InteriorFeatures    |
|----------|---------------------------|---------------|---------------------|
| Stucco   | Loading Dock<br>Restrooms | 1 to 5 Spaces | Restroom<br>Storage |
|          |                           |               |                     |