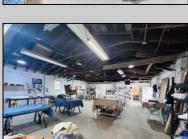

## **COMMENTS**

\*\*\*PLEASANTVILLE COMMERCIAL WAREHOUSE NEW LISTING ALERT\*\*\*UEZR ZONING\*\*\*APPROXIMATELY 2,100 SQ FT OF SPACE\*\*\*LOADING DOCK\*\*\*BATHROOM\*\*\*2 ELECTRIC HEATERS, TRUSS MOUNTED\*\*\*2 MINI SPLIT AC UNITS\*\*\*BLOCK WALL CONSTRUCTION\*\*\*NEWER ROOF\*\*\* Close to AC, Expressway, Black Horse Pike & much more. Unit is currently rented out month to month @ \$1,850 per month. Loading dock offers unique versatility and options for this blank canvas to be turned into whatever your needs for the space may be.

| PROPERTY | DETAIL | S |
|----------|--------|---|

| Exterior | OutsideFeatures           | ParkingGarage | InteriorFeatures    |
|----------|---------------------------|---------------|---------------------|
| Stucco   | Loading Dock<br>Restrooms | 1 to 5 Spaces | Restroom<br>Storage |
|          |                           |               |                     |