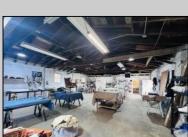

## **COMMENTS**

\*\*\*PLEASANTVILLE COMMERCIAL WAREHOUSE NEW LISTING ALERT\*\*\*UEZR ZONING\*\*\*APPROXIMATELY 2,100 SQ FT OF SPACE\*\*\*LOADING DOCK\*\*\*BATHROOM\*\*\*2 ELECTRIC HEATERS, TRUSS MOUNTED\*\*\*2 MINI SPLIT AC UNITS\*\*\*BLOCK WALL CONSTRUCTION\*\*\*NEWER ROOF\*\*\* Close to AC, Expressway, Black Horse Pike & much more. Unit is currently rented out month to month @ \$1,850 per month. Loading dock offers unique versatility and options for this blank canvas to be turned into whatever your needs for the space may be.

| PROPERTI DETAILS |                           |               |                     |
|------------------|---------------------------|---------------|---------------------|
| Exterior         | OutsideFeatures           | ParkingGarage | InteriorFeatures    |
| Stucco           | Loading Dock<br>Restrooms | 1 to 5 Spaces | Restroom<br>Storage |