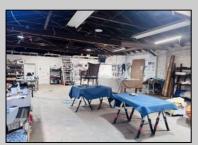

## **COMMENTS**

\*\*\*PLEASANTVILLE COMMERCIAL WAREHOUSE NEW LISTING ALERT\*\*\*UEZR ZONING\*\*\*APPROXIMATELY 2,100 SQ FT OF SPACE\*\*\*LOADING DOCK\*\*\*BATHROOM\*\*\*2 ELECTRIC HEATERS, TRUSS MOUNTED\*\*\*2 MINI SPLIT AC UNITS\*\*\*BLOCK WALL CONSTRUCTION\*\*\*NEWER ROOF\*\*\* Close to AC, Expressway, Black Horse Pike & much more. Unit is currently rented out month to month @ \$1,850 per month. Loading dock offers unique versatility and options for this blank canvas to be turned into whatever your needs for the space may be.

| PROPERTI DETAILS |                           |               |                     |
|------------------|---------------------------|---------------|---------------------|
| Exterior         | OutsideFeatures           | ParkingGarage | InteriorFeatures    |
| Stucco           | Loading Dock<br>Restrooms | 1 to 5 Spaces | Restroom<br>Storage |