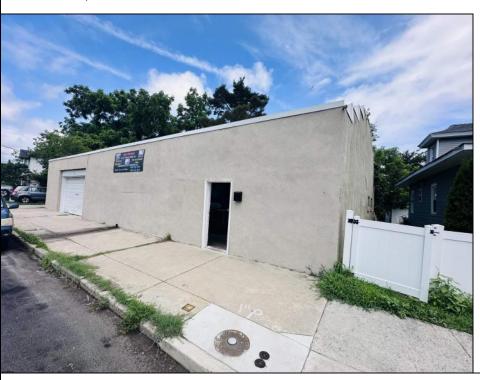

## **COMMENTS**

\*\*\*PLEASANTVILLE COMMERCIAL WAREHOUSE NEW LISTING ALERT\*\*\*UEZR ZONING\*\*\*APPROXIMATELY 2,100 SQ FT OF SPACE\*\*\*LOADING DOCK\*\*\*BATHROOM\*\*\*2 ELECTRIC HEATERS, TRUSS MOUNTED\*\*\*2 MINI SPLIT AC UNITS\*\*\*BLOCK WALL CONSTRUCTION\*\*\*NEWER ROOF\*\*\* Close to AC, Expressway, Black Horse Pike & much more. Unit is currently rented out month to month @ \$1,850 per month. Loading dock offers unique versatility and options for this blank canvas to be turned into whatever your needs for the space may be.

| PROPERTI DETAILS |                           |               |                     |
|------------------|---------------------------|---------------|---------------------|
| Exterior         | OutsideFeatures           | ParkingGarage | InteriorFeatures    |
| Stucco           | Loading Dock<br>Restrooms | 1 to 5 Spaces | Restroom<br>Storage |