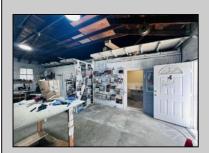

## **COMMENTS**

\*\*\*PLEASANTVILLE COMMERCIAL WAREHOUSE NEW LISTING ALERT\*\*\*UEZR ZONING\*\*\*APPROXIMATELY 2,100 SQ FT OF SPACE\*\*\*LOADING DOCK\*\*\*BATHROOM\*\*\*2 ELECTRIC HEATERS, TRUSS MOUNTED\*\*\*2 MINI SPLIT AC UNITS\*\*\*BLOCK WALL CONSTRUCTION\*\*\*NEWER ROOF\*\*\* Close to AC, Expressway, Black Horse Pike & much more. Unit is currently rented out month to month @ \$1,850 per month. Loading dock offers unique versatility and options for this blank canvas to be turned into whatever your needs for the space may be.

| PROPERTI DETAILS |                           |               |                     |
|------------------|---------------------------|---------------|---------------------|
| Exterior         | OutsideFeatures           | ParkingGarage | InteriorFeatures    |
| Stucco           | Loading Dock<br>Restrooms | 1 to 5 Spaces | Restroom<br>Storage |