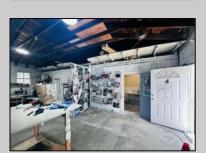

## **COMMENTS**

\*\*\*PLEASANTVILLE COMMERCIAL WAREHOUSE NEW LISTING ALERT\*\*\*UEZR ZONING\*\*\*APPROXIMATELY 2,100 SQ FT OF SPACE\*\*\*LOADING DOCK\*\*\*BATHROOM\*\*\*2 ELECTRIC HEATERS, TRUSS MOUNTED\*\*\*2 MINI SPLIT AC UNITS\*\*\*BLOCK WALL CONSTRUCTION\*\*\*NEWER ROOF\*\*\* Close to AC, Expressway, Black Horse Pike & much more. Unit is currently rented out month to month @ \$1,850 per month. Loading dock offers unique versatility and options for this blank canvas to be turned into whatever your needs for the space may be.