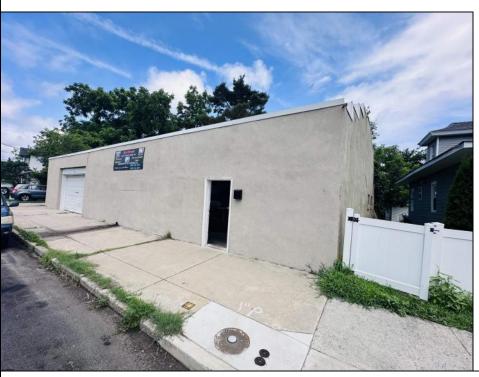

## **COMMENTS**

\*\*\*PLEASANTVILLE COMMERCIAL WAREHOUSE NEW LISTING ALERT\*\*\*UEZR ZONING\*\*\*APPROXIMATELY 2,100 SQ FT OF SPACE\*\*\*LOADING DOCK\*\*\*BATHROOM\*\*\*2 ELECTRIC HEATERS, TRUSS MOUNTED\*\*\*2 MINI SPLIT AC UNITS\*\*\*BLOCK WALL CONSTRUCTION\*\*\*NEWER ROOF\*\*\* Close to AC, Expressway, Black Horse Pike & much more. Unit is currently rented out month to month @ \$1,850 per month. Loading dock offers unique versatility and options for this blank canvas to be turned into whatever your needs for the space may be.

| PROPERTY DETAILS   |                                              |                                |                                         |
|--------------------|----------------------------------------------|--------------------------------|-----------------------------------------|
| Exterior<br>Stucco | OutsideFeatures<br>Loading Dock<br>Restrooms | ParkingGarage<br>1 to 5 Spaces | InteriorFeatures<br>Restroom<br>Storage |
| Basement<br>Slab   | Heating<br>Electric                          | Cooling<br>Wall Units          | Water<br>Public                         |