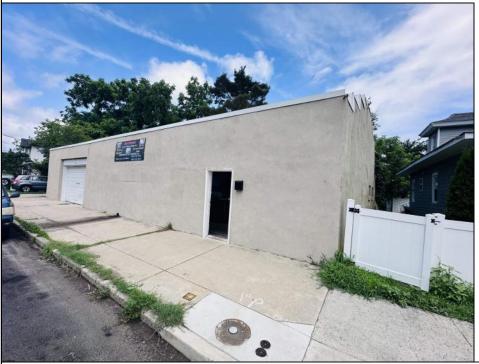

## COMMENTS

\*\*\*PLEASANTVILLE COMMERCIAL WAREHOUSE NEW LISTING ALERT\*\*\*UEZR ZONING\*\*\*APPROXIMATELY 2,100 SQ FT OF SPACE\*\*\*LOADING DOCK\*\*\*BATHROOM\*\*\*2 ELECTRIC HEATERS, TRUSS MOUNTED\*\*\*2 MINI SPLIT AC UNITS\*\*\*BLOCK WALL CONSTRUCTION\*\*\*NEWER ROOF\*\*\* Close to AC, Expressway, Black Horse Pike & much more. Unit is currently rented out month to month @ \$1,850 per month. Loading dock offers unique versatility and options for this blank canvas to be turned into whatever your needs for the space may be.

| PROPERTY DETAILS   |                                              |                                |                                         |
|--------------------|----------------------------------------------|--------------------------------|-----------------------------------------|
| Exterior<br>Stucco | OutsideFeatures<br>Loading Dock<br>Restrooms | ParkingGarage<br>1 to 5 Spaces | InteriorFeatures<br>Restroom<br>Storage |
| Basement<br>Slab   | Heating<br>Electric                          | Cooling<br>Wall Units          | Water<br>Public                         |