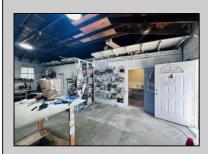

## COMMENTS

\*\*\*PLEASANTVILLE COMMERCIAL WAREHOUSE NEW LISTING ALERT\*\*\*UEZR ZONING\*\*\*APPROXIMATELY 2,100 SQ FT OF SPACE\*\*\*LOADING DOCK\*\*\*BATHROOM\*\*\*2 ELECTRIC HEATERS, TRUSS MOUNTED\*\*\*2 MINI SPLIT AC UNITS\*\*\*BLOCK WALL CONSTRUCTION\*\*\*NEWER ROOF\*\*\* Close to AC, Expressway, Black Horse Pike & much more. Unit is currently rented out month to month @ \$1,850 per month. Loading dock offers unique versatility and options for this blank canvas to be turned into whatever your needs for the space may be.

| PROPERTY DETAILS   |                                              |                                |                                         |
|--------------------|----------------------------------------------|--------------------------------|-----------------------------------------|
| Exterior<br>Stucco | OutsideFeatures<br>Loading Dock<br>Restrooms | ParkingGarage<br>1 to 5 Spaces | InteriorFeatures<br>Restroom<br>Storage |
| Basement<br>Slab   | Heating<br>Electric                          | Cooling<br>Wall Units          | Water<br>Public                         |