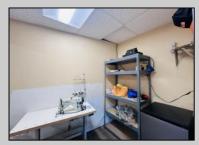

## COMMENTS

\*\*\*PLEASANTVILLE COMMERCIAL WAREHOUSE NEW LISTING ALERT\*\*\*UEZR ZONING\*\*\*APPROXIMATELY 2,100 SQ FT OF SPACE\*\*\*LOADING DOCK\*\*\*BATHROOM\*\*\*2 ELECTRIC HEATERS, TRUSS MOUNTED\*\*\*2 MINI SPLIT AC UNITS\*\*\*BLOCK WALL CONSTRUCTION\*\*\*NEWER ROOF\*\*\* Close to AC, Expressway, Black Horse Pike & much more. Unit is currently rented out month to month @ \$1,850 per month. Loading dock offers unique versatility and options for this blank canvas to be turned into whatever your needs for the space may be.

| PROPERTY DETAILS   |                                              |                                |                                         |
|--------------------|----------------------------------------------|--------------------------------|-----------------------------------------|
| Exterior<br>Stucco | OutsideFeatures<br>Loading Dock<br>Restrooms | ParkingGarage<br>1 to 5 Spaces | InteriorFeatures<br>Restroom<br>Storage |
| Basement<br>Slab   | Heating<br>Electric                          | Cooling<br>Wall Units          | Water<br>Public                         |