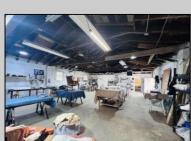

## **COMMENTS**

\*\*\*PLEASANTVILLE COMMERCIAL WAREHOUSE NEW LISTING ALERT\*\*\*UEZR ZONING\*\*\*APPROXIMATELY 2,100 SQ FT OF SPACE\*\*\*LOADING DOCK\*\*\*BATHROOM\*\*\*2 ELECTRIC HEATERS, TRUSS MOUNTED\*\*\*2 MINI SPLIT AC UNITS\*\*\*BLOCK WALL CONSTRUCTION\*\*\*NEWER ROOF\*\*\* Close to AC, Expressway, Black Horse Pike & much more. Unit is currently rented out month to month @ \$1,850 per month. Loading dock offers unique versatility and options for this blank canvas to be turned into whatever your needs for the space may be.