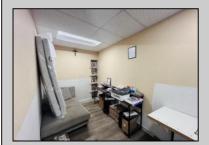

## **COMMENTS**

\*\*\*PLEASANTVILLE COMMERCIAL WAREHOUSE NEW LISTING ALERT\*\*\*UEZR ZONING\*\*\*APPROXIMATELY 2,100 SQ FT OF SPACE\*\*\*LOADING DOCK\*\*\*BATHROOM\*\*\*2 ELECTRIC HEATERS, TRUSS MOUNTED\*\*\*2 MINI SPLIT AC UNITS\*\*\*BLOCK WALL CONSTRUCTION\*\*\*NEWER ROOF\*\*\* Close to AC, Expressway, Black Horse Pike & much more. Unit is currently rented out month to month @ \$1,850 per month. Loading dock offers unique versatility and options for this blank canvas to be turned into whatever your needs for the space may be.

|          | PROPERTY DETAILS |               |
|----------|------------------|---------------|
| Exterior | OutsideFeatures  | ParkingGarage |

InteriorFeatures Stucco Loading Dock 1 to 5 Spaces Restroom Restrooms Storage