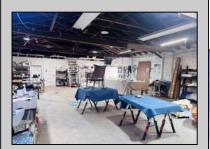

## **COMMENTS**

\*\*\*PLEASANTVILLE COMMERCIAL WAREHOUSE NEW LISTING ALERT\*\*\*UEZR ZONING\*\*\*APPROXIMATELY 2,100 SQ FT OF SPACE\*\*\*LOADING DOCK\*\*\*BATHROOM\*\*\*2 ELECTRIC HEATERS, TRUSS MOUNTED\*\*\*2 MINI SPLIT AC UNITS\*\*\*BLOCK WALL CONSTRUCTION\*\*\*NEWER ROOF\*\*\* Close to AC, Expressway, Black Horse Pike & much more. Unit is currently rented out month to month @ \$1,850 per month. Loading dock offers unique versatility and options for this blank canvas to be turned into whatever your needs for the space may be.