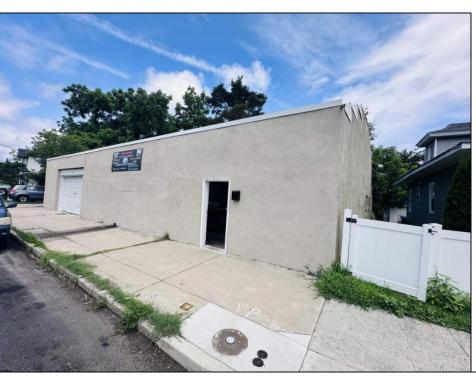

## **COMMENTS**

\*\*\*PLEASANTVILLE COMMERCIAL WAREHOUSE NEW LISTING ALERT\*\*\*UEZR ZONING\*\*\*APPROXIMATELY 2,100 SQ FT OF SPACE\*\*\*LOADING DOCK\*\*\*BATHROOM\*\*\*2 ELECTRIC HEATERS, TRUSS MOUNTED\*\*\*2 MINI SPLIT AC UNITS\*\*\*BLOCK WALL CONSTRUCTION\*\*\*NEWER ROOF\*\*\* Close to AC, Expressway, Black Horse Pike & much more. Unit is currently rented out month to month @ \$1,850 per month. Loading dock offers unique versatility and options for this blank canvas to be turned into whatever your needs for the space may be.