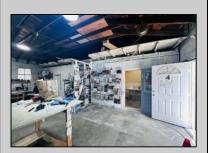

## **COMMENTS**

\*\*\*PLEASANTVILLE COMMERCIAL WAREHOUSE NEW LISTING ALERT\*\*\*UEZR ZONING\*\*\*APPROXIMATELY 2,100 SQ FT OF SPACE\*\*\*LOADING DOCK\*\*\*BATHROOM\*\*\*2 ELECTRIC HEATERS, TRUSS MOUNTED\*\*\*2 MINI SPLIT AC UNITS\*\*\*BLOCK WALL CONSTRUCTION\*\*\*NEWER ROOF\*\*\* Close to AC, Expressway, Black Horse Pike & much more. Unit is currently rented out month to month @ \$1,850 per month. Loading dock offers unique versatility and options for this blank canvas to be turned into whatever your needs for the space may be.