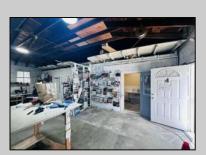

## **COMMENTS**

\*\*\*PLEASANTVILLE COMMERCIAL WAREHOUSE NEW LISTING ALERT\*\*\*UEZR ZONING\*\*\*APPROXIMATELY 2,100 SQ FT OF SPACE\*\*\*LOADING DOCK\*\*\*BATHROOM\*\*\*2 ELECTRIC HEATERS, TRUSS MOUNTED\*\*\*2 MINI SPLIT AC UNITS\*\*\*BLOCK WALL CONSTRUCTION\*\*\*NEWER ROOF\*\*\* Close to AC, Expressway, Black Horse Pike & much more. Unit is currently rented out month to month @ \$1,850 per month. Loading dock offers unique versatility and options for this blank canvas to be turned into whatever your needs for the space may be.

| PROPERTY DETAILS   |                                              |                                |                                         |
|--------------------|----------------------------------------------|--------------------------------|-----------------------------------------|
| Exterior<br>Stucco | OutsideFeatures<br>Loading Dock<br>Restrooms | ParkingGarage<br>1 to 5 Spaces | InteriorFeatures<br>Restroom<br>Storage |
|                    |                                              |                                |                                         |