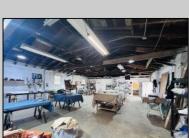

## **COMMENTS**

\*\*\*PLEASANTVILLE COMMERCIAL WAREHOUSE NEW LISTING ALERT\*\*\*UEZR ZONING\*\*\*APPROXIMATELY 2,100 SQ FT OF SPACE\*\*\*LOADING DOCK\*\*\*BATHROOM\*\*\*2 ELECTRIC HEATERS, TRUSS MOUNTED\*\*\*2 MINI SPLIT AC UNITS\*\*\*BLOCK WALL CONSTRUCTION\*\*\*NEWER ROOF\*\*\* Close to AC, Expressway, Black Horse Pike & much more. Unit is currently rented out month to month @ \$1,850 per month. Loading dock offers unique versatility and options for this blank canvas to be turned into whatever your needs for the space may be.

| PROPERTY DETAILS   |                                              |                                |                                         |
|--------------------|----------------------------------------------|--------------------------------|-----------------------------------------|
| Exterior<br>Stucco | OutsideFeatures<br>Loading Dock<br>Restrooms | ParkingGarage<br>1 to 5 Spaces | InteriorFeatures<br>Restroom<br>Storage |
|                    |                                              |                                |                                         |