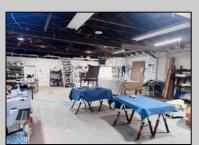

## **COMMENTS**

\*\*\*PLEASANTVILLE COMMERCIAL WAREHOUSE NEW LISTING ALERT\*\*\*UEZR ZONING\*\*\*APPROXIMATELY 2,100 SQ FT OF SPACE\*\*\*LOADING DOCK\*\*\*BATHROOM\*\*\*2 ELECTRIC HEATERS, TRUSS MOUNTED\*\*\*2 MINI SPLIT AC UNITS\*\*\*BLOCK WALL CONSTRUCTION\*\*\*NEWER ROOF\*\*\* Close to AC, Expressway, Black Horse Pike & much more. Unit is currently rented out month to month @ \$1,850 per month. Loading dock offers unique versatility and options for this blank canvas to be turned into whatever your needs for the space may be.

| PROPERTY DETAILS   |                                              |                                |                                         |
|--------------------|----------------------------------------------|--------------------------------|-----------------------------------------|
| Exterior<br>Stucco | OutsideFeatures<br>Loading Dock<br>Restrooms | ParkingGarage<br>1 to 5 Spaces | InteriorFeatures<br>Restroom<br>Storage |
|                    |                                              |                                |                                         |