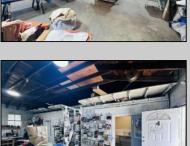

## COMMENTS

\*\*\*PLEASANTVILLE COMMERCIAL WAREHOUSE NEW LISTING ALERT\*\*\*UEZR ZONING\*\*\*APPROXIMATELY 2,100 SQ FT OF SPACE\*\*\*LOADING DOCK\*\*\*BATHROOM\*\*\*2 ELECTRIC HEATERS, TRUSS MOUNTED\*\*\*2 MINI SPLIT AC UNITS\*\*\*BLOCK WALL CONSTRUCTION\*\*\*NEWER ROOF\*\*\* Close to AC, Expressway, Black Horse Pike & much more. Unit is currently rented out month to month @ \$1,850 per month. Loading dock offers unique versatility and options for this blank canvas to be turned into whatever your needs for the space may be.

| PROPERTY DETAILS |                 |               |                  |
|------------------|-----------------|---------------|------------------|
| Exterior         | OutsideFeatures | ParkingGarage | InteriorFeatures |
| Stucco           | Loading Dock    | 1 to 5 Spaces | Restroom         |
|                  | Restrooms       |               | Storage          |