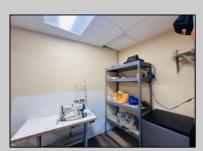

## COMMENTS

\*\*\*PLEASANTVILLE COMMERCIAL WAREHOUSE NEW LISTING ALERT\*\*\*UEZR ZONING\*\*\*APPROXIMATELY 2,100 SQ FT OF SPACE\*\*\*LOADING DOCK\*\*\*BATHROOM\*\*\*2 ELECTRIC HEATERS, TRUSS MOUNTED\*\*\*2 MINI SPLIT AC UNITS\*\*\*BLOCK WALL CONSTRUCTION\*\*\*NEWER ROOF\*\*\* Close to AC, Expressway, Black Horse Pike & much more. Unit is currently rented out month to month @ \$1,850 per month. Loading dock offers unique versatility and options for this blank canvas to be turned into whatever your needs for the space may be.

| PROPERTY DETAILS |                 |               |                  |
|------------------|-----------------|---------------|------------------|
| Exterior         | OutsideFeatures | ParkingGarage | InteriorFeatures |
| Stucco           | Loading Dock    | 1 to 5 Spaces | Restroom         |
|                  | Restrooms       |               | Storage          |