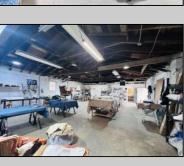

## COMMENTS

\*\*\*PLEASANTVILLE COMMERCIAL WAREHOUSE NEW LISTING ALERT\*\*\*UEZR ZONING\*\*\*APPROXIMATELY 2,100 SQ FT OF SPACE\*\*\*LOADING DOCK\*\*\*BATHROOM\*\*\*2 ELECTRIC HEATERS, TRUSS MOUNTED\*\*\*2 MINI SPLIT AC UNITS\*\*\*BLOCK WALL CONSTRUCTION\*\*\*NEWER ROOF\*\*\* Close to AC, Expressway, Black Horse Pike & much more. Unit is currently rented out month to month @ \$1,850 per month. Loading dock offers unique versatility and options for this blank canvas to be turned into whatever your needs for the space may be.

| PROPERTY DETAILS |                 |               |                  |
|------------------|-----------------|---------------|------------------|
| Exterior         | OutsideFeatures | ParkingGarage | InteriorFeatures |
| Stucco           | Loading Dock    | 1 to 5 Spaces | Restroom         |
|                  | Restrooms       |               | Storage          |