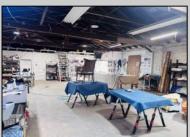

## COMMENTS

\*\*\*PLEASANTVILLE COMMERCIAL WAREHOUSE NEW LISTING ALERT\*\*\*UEZR ZONING\*\*\*APPROXIMATELY 2,100 SQ FT OF SPACE\*\*\*LOADING DOCK\*\*\*BATHROOM\*\*\*2 ELECTRIC HEATERS, TRUSS MOUNTED\*\*\*2 MINI SPLIT AC UNITS\*\*\*BLOCK WALL CONSTRUCTION\*\*\*NEWER ROOF\*\*\* Close to AC, Expressway, Black Horse Pike & much more. Unit is currently rented out month to month @ \$1,850 per month. Loading dock offers unique versatility and options for this blank canvas to be turned into whatever your needs for the space may be.

| PROPERTY DETAILS |                 |               |                  |
|------------------|-----------------|---------------|------------------|
| Exterior         | OutsideFeatures | ParkingGarage | InteriorFeatures |
| Stucco           | Loading Dock    | 1 to 5 Spaces | Restroom         |
|                  | Restrooms       |               | Storage          |