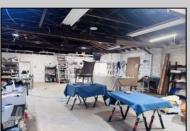

## **COMMENTS**

\*\*\*PLEASANTVILLE COMMERCIAL WAREHOUSE NEW LISTING ALERT\*\*\*UEZR ZONING\*\*\*APPROXIMATELY 2,100 SQ FT OF SPACE\*\*\*LOADING DOCK\*\*\*BATHROOM\*\*\*2 ELECTRIC HEATERS, TRUSS MOUNTED\*\*\*2 MINI SPLIT AC UNITS\*\*\*BLOCK WALL CONSTRUCTION\*\*\*NEWER ROOF\*\*\* Close to AC, Expressway, Black Horse Pike & much more. Unit is currently rented out month to month @ \$1,850 per month. Loading dock offers unique versatility and options for this blank canvas to be turned into whatever your needs for the space may be.

## PROPERTY DETAILS

| Exterior | OutsideFeatures           | ParkingGarage | InteriorFeatures    |
|----------|---------------------------|---------------|---------------------|
| Stucco   | Loading Dock<br>Restrooms | 1 to 5 Spaces | Restroom<br>Storage |
|          |                           |               |                     |