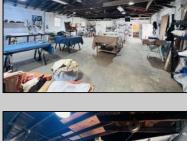

## **COMMENTS**

\*\*\*PLEASANTVILLE COMMERCIAL WAREHOUSE NEW LISTING ALERT\*\*\*UEZR ZONING\*\*\*APPROXIMATELY 2,100 SQ FT OF SPACE\*\*\*LOADING DOCK\*\*\*BATHROOM\*\*\*2 ELECTRIC HEATERS, TRUSS MOUNTED\*\*\*2 MINI SPLIT AC UNITS\*\*\*BLOCK WALL CONSTRUCTION\*\*\*NEWER ROOF\*\*\* Close to AC, Expressway, Black Horse Pike & much more. Unit is currently rented out month to month @ \$1,850 per month. Loading dock offers unique versatility and options for this blank canvas to be turned into whatever your needs for the space may be.

## PROPERTY DETAILS

| Exterior | OutsideFeatures           | ParkingGarage | InteriorFeatures    |
|----------|---------------------------|---------------|---------------------|
| Stucco   | Loading Dock<br>Restrooms | 1 to 5 Spaces | Restroom<br>Storage |
|          |                           |               |                     |