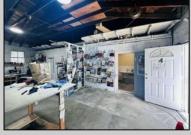

## **COMMENTS**

\*\*\*PLEASANTVILLE COMMERCIAL WAREHOUSE NEW LISTING ALERT\*\*\*UEZR ZONING\*\*\*APPROXIMATELY 2,100 SQ FT OF SPACE\*\*\*LOADING DOCK\*\*\*BATHROOM\*\*\*2 ELECTRIC HEATERS, TRUSS MOUNTED\*\*\*2 MINI SPLIT AC UNITS\*\*\*BLOCK WALL CONSTRUCTION\*\*\*NEWER ROOF\*\*\* Close to AC, Expressway, Black Horse Pike & much more. Unit is currently rented out month to month @ \$1,850 per month. Loading dock offers unique versatility and options for this blank canvas to be turned into whatever your needs for the space may be.

## PROPERTY DETAILS

| Exterior | OutsideFeatures           | ParkingGarage | InteriorFeatures    |
|----------|---------------------------|---------------|---------------------|
| Stucco   | Loading Dock<br>Restrooms | 1 to 5 Spaces | Restroom<br>Storage |
|          |                           |               |                     |