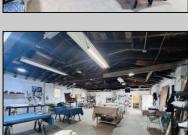

## **COMMENTS**

\*\*\*PLEASANTVILLE COMMERCIAL WAREHOUSE NEW LISTING ALERT\*\*\*UEZR ZONING\*\*\*APPROXIMATELY 2,100 SQ FT OF SPACE\*\*\*LOADING DOCK\*\*\*BATHROOM\*\*\*2 ELECTRIC HEATERS, TRUSS MOUNTED\*\*\*2 MINI SPLIT AC UNITS\*\*\*BLOCK WALL CONSTRUCTION\*\*\*NEWER ROOF\*\*\* Close to AC, Expressway, Black Horse Pike & much more. Unit is currently rented out month to month @ \$1,850 per month. Loading dock offers unique versatility and options for this blank canvas to be turned into whatever your needs for the space may be.

## PROPERTY DETAILS

| Exterior | OutsideFeatures           | ParkingGarage | InteriorFeatures    |
|----------|---------------------------|---------------|---------------------|
| Stucco   | Loading Dock<br>Restrooms | 1 to 5 Spaces | Restroom<br>Storage |
|          |                           |               |                     |