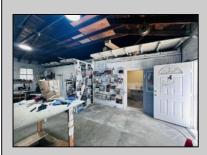

## COMMENTS

\*\*\*PLEASANTVILLE COMMERCIAL WAREHOUSE NEW LISTING ALERT\*\*\*UEZR ZONING\*\*\*APPROXIMATELY 2,100 SQ FT OF SPACE\*\*\*LOADING DOCK\*\*\*BATHROOM\*\*\*2 ELECTRIC HEATERS, TRUSS MOUNTED\*\*\*2 MINI SPLIT AC UNITS\*\*\*BLOCK WALL CONSTRUCTION\*\*\*NEWER ROOF\*\*\* Close to AC, Expressway, Black Horse Pike & much more. Unit is currently rented out month to month @ \$1,850 per month. Loading dock offers unique versatility and options for this blank canvas to be turned into whatever your needs for the space may be.

| PROPERTY DETAILS   |                                              |                                |                                         |
|--------------------|----------------------------------------------|--------------------------------|-----------------------------------------|
| Exterior<br>Stucco | OutsideFeatures<br>Loading Dock<br>Restrooms | ParkingGarage<br>1 to 5 Spaces | InteriorFeatures<br>Restroom<br>Storage |
| Basement<br>Slab   | Heating<br>Electric                          | Cooling<br>Wall Units          | Water<br>Public                         |