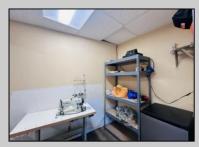

## COMMENTS

\*\*\*PLEASANTVILLE COMMERCIAL WAREHOUSE NEW LISTING ALERT\*\*\*UEZR ZONING\*\*\*APPROXIMATELY 2,100 SQ FT OF SPACE\*\*\*LOADING DOCK\*\*\*BATHROOM\*\*\*2 ELECTRIC HEATERS, TRUSS MOUNTED\*\*\*2 MINI SPLIT AC UNITS\*\*\*BLOCK WALL CONSTRUCTION\*\*\*NEWER ROOF\*\*\* Close to AC, Expressway, Black Horse Pike & much more. Unit is currently rented out month to month @ \$1,850 per month. Loading dock offers unique versatility and options for this blank canvas to be turned into whatever your needs for the space may be.

| PROPERTY DETAILS   |                                              |                                |                                         |
|--------------------|----------------------------------------------|--------------------------------|-----------------------------------------|
| Exterior<br>Stucco | OutsideFeatures<br>Loading Dock<br>Restrooms | ParkingGarage<br>1 to 5 Spaces | InteriorFeatures<br>Restroom<br>Storage |
| Basement<br>Slab   | Heating<br>Electric                          | Cooling<br>Wall Units          | Water<br>Public                         |