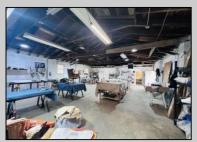

## COMMENTS

\*\*\*PLEASANTVILLE COMMERCIAL WAREHOUSE NEW LISTING ALERT\*\*\*UEZR ZONING\*\*\*APPROXIMATELY 2,100 SQ FT OF SPACE\*\*\*LOADING DOCK\*\*\*BATHROOM\*\*\*2 ELECTRIC HEATERS, TRUSS MOUNTED\*\*\*2 MINI SPLIT AC UNITS\*\*\*BLOCK WALL CONSTRUCTION\*\*\*NEWER ROOF\*\*\* Close to AC, Expressway, Black Horse Pike & much more. Unit is currently rented out month to month @ \$1,850 per month. Loading dock offers unique versatility and options for this blank canvas to be turned into whatever your needs for the space may be.

| PROPERTY DETAILS   |                                              |                                |                                         |
|--------------------|----------------------------------------------|--------------------------------|-----------------------------------------|
| Exterior<br>Stucco | OutsideFeatures<br>Loading Dock<br>Restrooms | ParkingGarage<br>1 to 5 Spaces | InteriorFeatures<br>Restroom<br>Storage |
| Basement<br>Slab   | Heating<br>Electric                          | Cooling<br>Wall Units          | Water<br>Public                         |