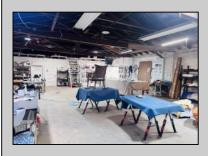

## COMMENTS

\*\*\*PLEASANTVILLE COMMERCIAL WAREHOUSE NEW LISTING ALERT\*\*\*UEZR ZONING\*\*\*APPROXIMATELY 2,100 SQ FT OF SPACE\*\*\*LOADING DOCK\*\*\*BATHROOM\*\*\*2 ELECTRIC HEATERS, TRUSS MOUNTED\*\*\*2 MINI SPLIT AC UNITS\*\*\*BLOCK WALL CONSTRUCTION\*\*\*NEWER ROOF\*\*\* Close to AC, Expressway, Black Horse Pike & much more. Unit is currently rented out month to month @ \$1,850 per month. Loading dock offers unique versatility and options for this blank canvas to be turned into whatever your needs for the space may be.

| PROPERTY DETAILS   |                                              |                                |                                         |
|--------------------|----------------------------------------------|--------------------------------|-----------------------------------------|
| Exterior<br>Stucco | OutsideFeatures<br>Loading Dock<br>Restrooms | ParkingGarage<br>1 to 5 Spaces | InteriorFeatures<br>Restroom<br>Storage |
| Basement<br>Slab   | Heating<br>Electric                          | Cooling<br>Wall Units          | Water<br>Public                         |