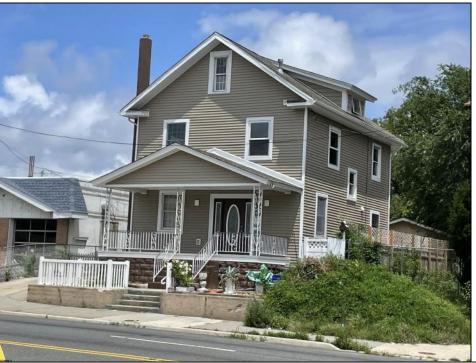

## **COMMENTS**

Welcome to 108 E Black Horse Pike – Prime Commercial Opportunity on a High-Traffic Route to Atlantic City! This versatile property offers excellent visibility and endless potential for your business. Located on a main thoroughfare leading into Atlantic City, this high-exposure location is ideal for professional offices, retail, or service-based businesses. Step into a spacious foyer that serves perfectly as a welcoming reception area. The first floor includes two flexible rooms that can be used for private offices, client meeting spaces, or work areas. The second floor features four additional rooms and a full bathroom, ideal for expanding operations, team offices, or storage. The third floor includes two more rooms—great for additional workspace, file storage, or creative use. Whether you\re starting a new venture or relocating an established business, 108 E Black Horse Pike offers the space, location, and layout to support your success.