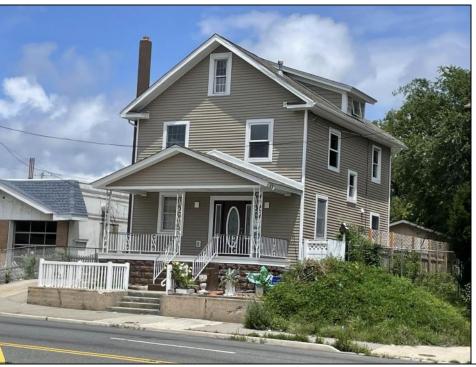

## **COMMENTS**

Welcome to 108 E Black Horse Pike – Prime Commercial Opportunity on a High-Traffic Route to Atlantic City! This versatile property offers excellent visibility and endless potential for your business. Located on a main thoroughfare leading into Atlantic City, this high-exposure location is ideal for professional offices, retail, or service-based businesses. Step into a spacious foyer that serves perfectly as a welcoming reception area. The first floor includes two flexible rooms that can be used for private offices, client meeting spaces, or work areas. The second floor features four additional rooms and a full bathroom, ideal for expanding operations, team offices, or storage. The third floor includes two more rooms—great for additional workspace, file storage, or creative use. Whether you're starting a new venture or relocating an established business, 108 E Black Horse Pike offers the space, location, and layout to support your success.