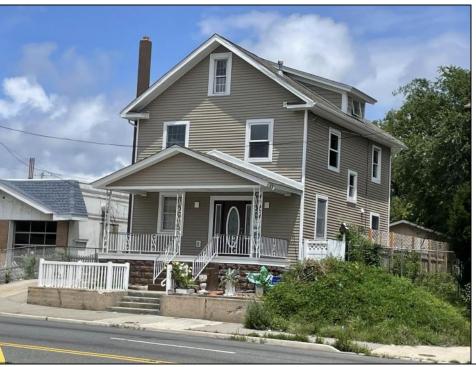

## **COMMENTS**

Welcome to 108 E Black Horse Pike – Prime Commercial Opportunity on a High-Traffic Route to Atlantic City! This versatile property offers excellent visibility and endless potential for your business. Located on a main thoroughfare leading into Atlantic City, this high-exposure location is ideal for professional offices, retail, or service-based businesses. Step into a spacious foyer that serves perfectly as a welcoming reception area. The first floor includes two flexible rooms that can be used for private offices, client meeting spaces, or work areas. The second floor features four additional rooms and a full bathroom, ideal for expanding operations, team offices, or storage. The third floor includes two more rooms—great for additional workspace, file storage, or creative use. Whether you\'re starting a new venture or relocating an established business, 108 E Black Horse Pike offers the space, location, and layout to support your success.

## PROPERTY DETAILS

| Exterior<br>Vinyl | OutsideFeatures<br>Fence | ParkingGarage<br>1 to 5 Spaces<br>Off Street | Basement<br>6 Ft. or More Head<br>Room<br>Finished |
|-------------------|--------------------------|----------------------------------------------|----------------------------------------------------|
|                   |                          |                                              | Finished                                           |