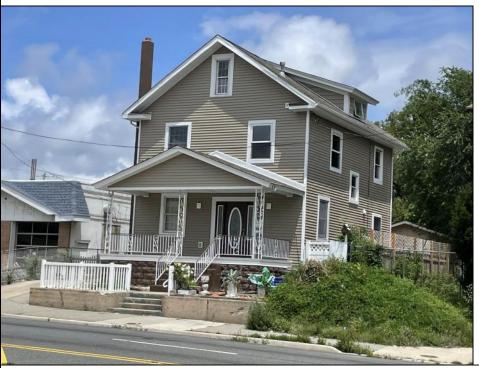

## **COMMENTS**

Welcome to 108 E Black Horse Pike – Prime Commercial Opportunity on a High-Traffic Route to Atlantic City! This versatile property offers excellent visibility and endless potential for your business. Located on a main thoroughfare leading into Atlantic City, this high-exposure location is ideal for professional offices, retail, or service-based businesses. Step into a spacious foyer that serves perfectly as a welcoming reception area. The first floor includes two flexible rooms that can be used for private offices, client meeting spaces, or work areas. The second floor features four additional rooms and a full bathroom, ideal for expanding operations, team offices, or storage. The third floor includes two more rooms—great for additional workspace, file storage, or creative use. Whether you\'re starting a new venture or relocating an established business, 108 E Black Horse Pike offers the space, location, and layout to support your success.