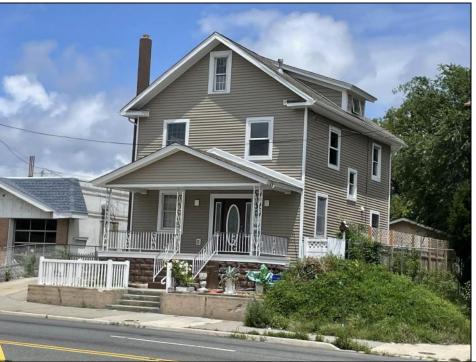

## **COMMENTS**

Welcome to 108 E Black Horse Pike – Prime Commercial Opportunity on a High-Traffic Route to Atlantic City! This versatile property offers excellent visibility and endless potential for your business. Located on a main thoroughfare leading into Atlantic City, this high-exposure location is ideal for professional offices, retail, or service-based businesses. Step into a spacious foyer that serves perfectly as a welcoming reception area. The first floor includes two flexible rooms that can be used for private offices, client meeting spaces, or work areas. The second floor features four additional rooms and a full bathroom, ideal for expanding operations, team offices, or storage. The third floor includes two more rooms—great for additional workspace, file storage, or creative use. Whether you\'re starting a new venture or relocating an established business, 108 E Black Horse Pike offers the space, location, and layout to support your success.

## **PROPERTY DETAILS**

| Exterior | OutsideFeatures | ParkingGarage               | Basement                               |
|----------|-----------------|-----------------------------|----------------------------------------|
| Vinyl    | Fence           | 1 to 5 Spaces<br>Off Street | 6 Ft. or More Head<br>Room<br>Finished |