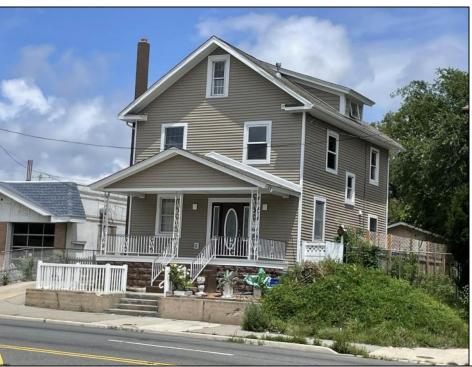

## **COMMENTS**

Welcome to 108 E Black Horse Pike – Prime Commercial Opportunity on a High-Traffic Route to Atlantic City! This versatile property offers excellent visibility and endless potential for your business. Located on a main thoroughfare leading into Atlantic City, this high-exposure location is ideal for professional offices, retail, or service-based businesses. Step into a spacious foyer that serves perfectly as a welcoming reception area. The first floor includes two flexible rooms that can be used for private offices, client meeting spaces, or work areas. The second floor features four additional rooms and a full bathroom, ideal for expanding operations, team offices, or storage. The third floor includes two more rooms—great for additional workspace, file storage, or creative use. Whether you\'re starting a new venture or relocating an established business, 108 E Black Horse Pike offers the space, location, and layout to support your success.